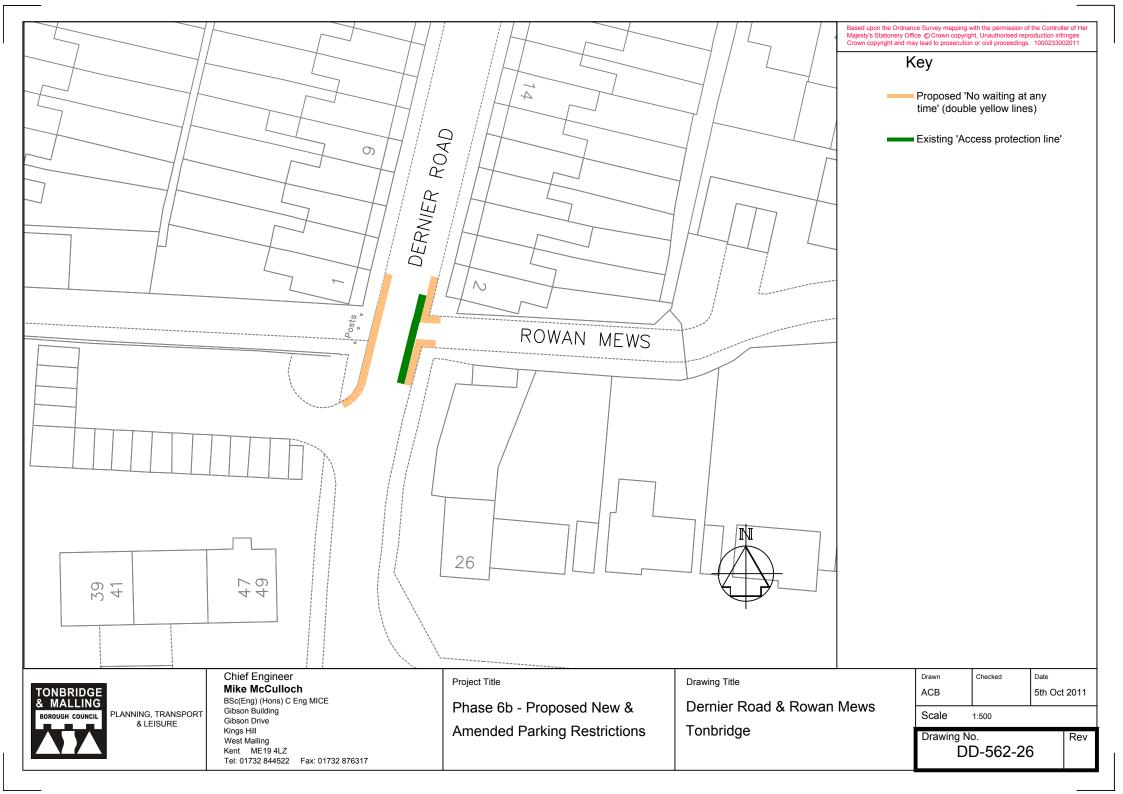

\_\_\_\_

| NBRIDGE<br>MALLING |                                  |
|--------------------|----------------------------------|
| ROUGH COUNCIL      | PLANNING, TRANSPORT<br>& LEISURE |
|                    |                                  |

Chief Engineer Mike O'Brien BSc(Hons) C Eng MICE Gibson Building Gibson Drive Kings Hill West Malling Kent ME19 4LZ Tel: 01732 844522 Fax: 01732 876317

Papion Grove Aylesford (Walderslade) Proposed changes to parking restrictions

| ACB             |               |     |
|-----------------|---------------|-----|
| Scale           | 1 : 1000 @ A4 |     |
| Drawing No<br>D | o.<br>D-562-7 | Rev |

| West Malling      |                   |
|-------------------|-------------------|
| Kent ME19 4LZ     |                   |
| Tel: 01732 844522 | Fax: 01732 876317 |

| Kings Hill        |                   |
|-------------------|-------------------|
| West Malling      |                   |
| Kent ME19 4LZ     |                   |
| Tel: 01732 844522 | Fax: 01732 876317 |

| Proposed changes to  |
|----------------------|
| parking restrictions |
|                      |

| Drawing No. | Rev |
|-------------|-----|
| DD-562-09   |     |

\_\_\_\_\_

|                                                                                                       |                                                                                                        |                                           |                                      | Based upon the Ordnance Survey mapping with the permission of the Conti<br>Majesty's Stationery Office ©Crown copyright. Unauthorised reproduction<br>Crown copyright and may lead to prosecution or civil proceedings. 100023 |                                                            |                         |              | infringes     |          |
|-------------------------------------------------------------------------------------------------------|--------------------------------------------------------------------------------------------------------|-------------------------------------------|--------------------------------------|--------------------------------------------------------------------------------------------------------------------------------------------------------------------------------------------------------------------------------|------------------------------------------------------------|-------------------------|--------------|---------------|----------|
|                                                                                                       | w double yellow lines to prevent<br>king around the Village Club car<br>k entrance, which also forms a |                                           |                                      |                                                                                                                                                                                                                                |                                                            |                         |              |               |          |
| gap to allow passing on Rochester                                                                     |                                                                                                        |                                           |                                      | Key                                                                                                                                                                                                                            |                                                            |                         |              |               |          |
|                                                                                                       |                                                                                                        |                                           |                                      |                                                                                                                                                                                                                                | Pror                                                       | osed 'N                 | lo waiting a | t anv         |          |
|                                                                                                       |                                                                                                        |                                           |                                      |                                                                                                                                                                                                                                | Proposed 'No waiting at any<br>time' (double yellow lines) |                         |              |               |          |
|                                                                                                       |                                                                                                        |                                           |                                      |                                                                                                                                                                                                                                | Existing 'Access protection marking'                       |                         |              |               |          |
| 36<br>POCHESTER ROAD<br>Club<br>ROCHESTER LA                                                          |                                                                                                        |                                           |                                      |                                                                                                                                                                                                                                | Existing car park                                          |                         |              |               |          |
|                                                                                                       | 36 HESTER                                                                                              | Club                                      |                                      |                                                                                                                                                                                                                                |                                                            |                         |              |               |          |
|                                                                                                       | ROCI.                                                                                                  |                                           |                                      |                                                                                                                                                                                                                                |                                                            |                         |              |               |          |
| $\nearrow$                                                                                            |                                                                                                        |                                           |                                      |                                                                                                                                                                                                                                |                                                            |                         |              |               |          |
|                                                                                                       |                                                                                                        |                                           |                                      |                                                                                                                                                                                                                                |                                                            |                         |              |               |          |
| New double yellow lines to prevent                                                                    |                                                                                                        |                                           |                                      |                                                                                                                                                                                                                                |                                                            |                         |              |               |          |
| parking around the car park entrance.<br>which also forms a gap to allow<br>passing on Rochester Road |                                                                                                        |                                           |                                      |                                                                                                                                                                                                                                |                                                            |                         |              |               |          |
|                                                                                                       |                                                                                                        |                                           |                                      |                                                                                                                                                                                                                                | Plan for illustrative purposes<br>only - do not scale      |                         |              |               |          |
| The Old Church                                                                                        |                                                                                                        |                                           |                                      |                                                                                                                                                                                                                                |                                                            |                         |              |               |          |
| The Old Church                                                                                        |                                                                                                        |                                           |                                      | Α                                                                                                                                                                                                                              |                                                            |                         |              |               |          |
|                                                                                                       |                                                                                                        |                                           |                                      |                                                                                                                                                                                                                                | Revision                                                   |                         | 1            |               |          |
| TONBRIDGE<br>& MALLING                                                                                | Chief Engineer<br>Mike McCulloch<br>BSc(Eng) (Hons) C Eng MICE                                         | Project Title<br>Aylesford Parking Review | Drawing Title<br>Rochester Road      |                                                                                                                                                                                                                                |                                                            | wn<br>CB                | Checked      | Date<br>12/12 | 2/11     |
| BOROUGH COUNCIL PLANNING, TRANSPORT<br>& LEISURE                                                      | Gibson Building<br>Gibson Drive<br>Kinge Hill                                                          |                                           |                                      | 1                                                                                                                                                                                                                              |                                                            | Scale 1:500 @ A4        |              |               |          |
|                                                                                                       | Kings Hill<br>West Malling<br>Kent ME19 4LZ<br>Tel: 01732 844522 Fax: 01732 876317                     | Amended Parking Restrictions              | ended Parking Restrictions Aylesford |                                                                                                                                                                                                                                |                                                            | Drawing No.<br>DD/559/5 |              |               | Rev<br>- |