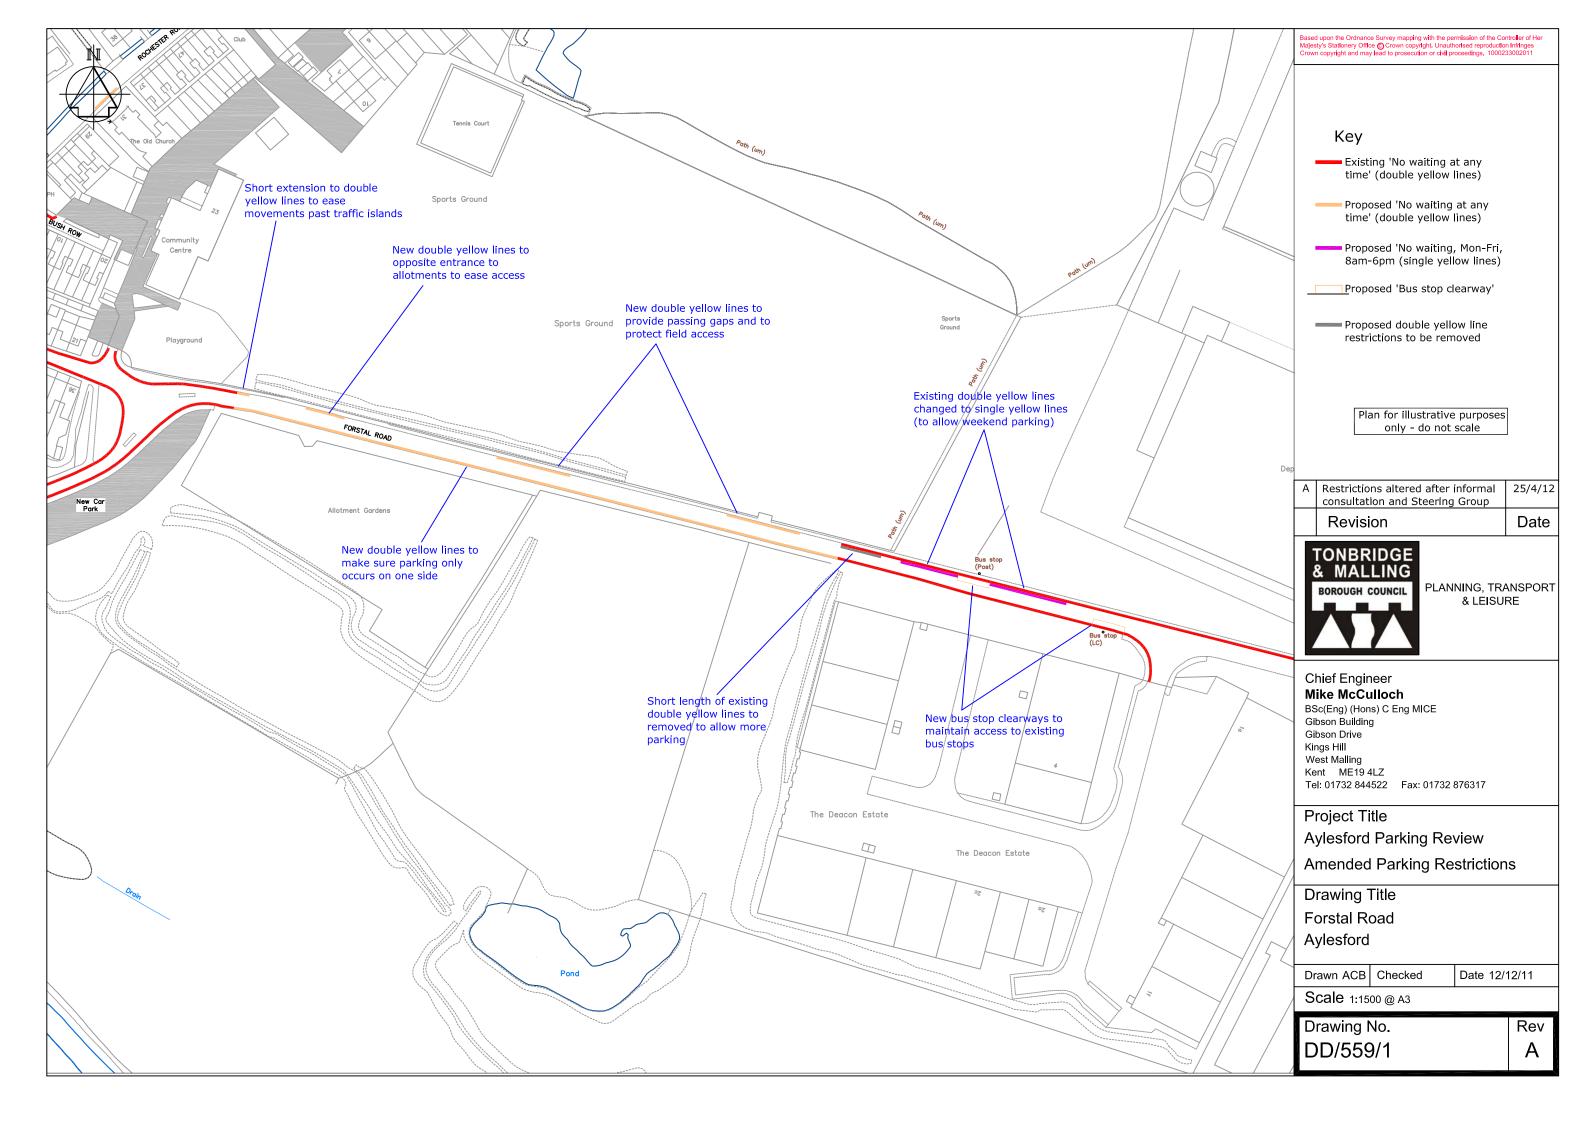

| ACB             |               |     |
|-----------------|---------------|-----|
| Scale           | 1 : 1000 @ A4 |     |
| Drawing No<br>D | o.<br>D-562-7 | Rev |







| West Malling      |                   |
|-------------------|-------------------|
| Kent ME19 4LZ     |                   |
| Tel: 01732 844522 | Fax: 01732 876317 |



| Kings Hill        |                   |
|-------------------|-------------------|
| West Malling      |                   |
| Kent ME19 4LZ     |                   |
| Tel: 01732 844522 | Fax: 01732 876317 |



| Proposed changes to  |
|----------------------|
| parking restrictions |
|                      |

| Drawing No. | Rev |
|-------------|-----|
| DD-562-09   |     |



\_\_\_\_\_



































































|                                                                                                       |                                                                                                        |                                           |                                      | Based upon the Ordnance Survey mapping with the permission of the Conti<br>Majesty's Stationery Office ©Crown copyright. Unauthorised reproduction<br>Crown copyright and may lead to prosecution or civil proceedings. 100023 |                                                            |                         |              | infringes     |          |
|-------------------------------------------------------------------------------------------------------|---------------------------------------