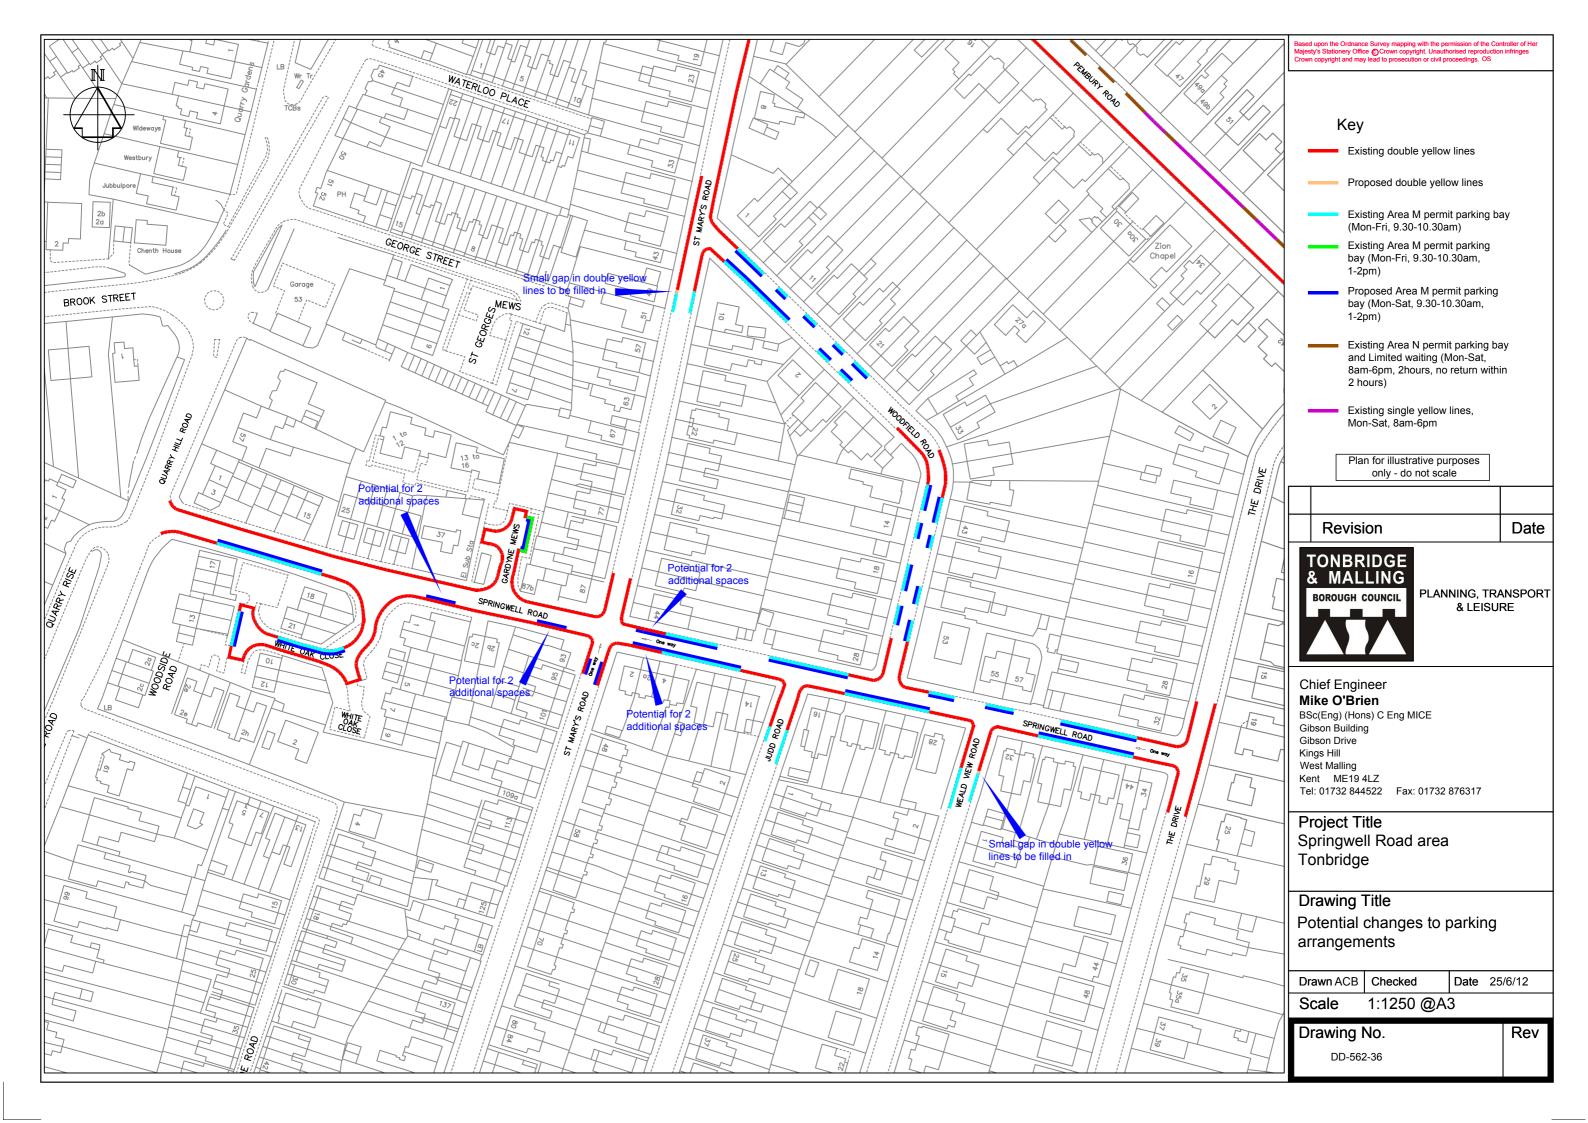

trictions

| ACB             |               |     |
|-----------------|---------------|-----|
| Scale           | 1 : 1000 @ A4 |     |
| Drawing No<br>D | o.<br>D-562-7 | Rev |







| West Malling      |                   |
|-------------------|-------------------|
| Kent ME19 4LZ     |                   |
| Tel: 01732 844522 | Fax: 01732 876317 |



| Kings Hill        |                   |
|-------------------|-------------------|
| West Malling      |                   |
| Kent ME19 4LZ     |                   |
| Tel: 01732 844522 | Fax: 01732 876317 |



| Proposed changes to  |
|----------------------|
| parking restrictions |
|                      |

| Drawing No. | Rev |
|-------------|-----|
| DD-562-09   |     |



\_\_\_\_\_



































































|                                                                                                       |                                                                                                        |                                           |                                      | Based upon the Ordnance Survey mapping with the permission of the Conti<br>Majesty's Stationery Office ©Crown copyright. Unauthorised reproduction<br>Crown copyright and may lead to prosecution or civil proceedings. 100023 |                                                            |                         |              | infringes     |          |
|-------------------------------------------------------------------------------------------------------|-----------------------------