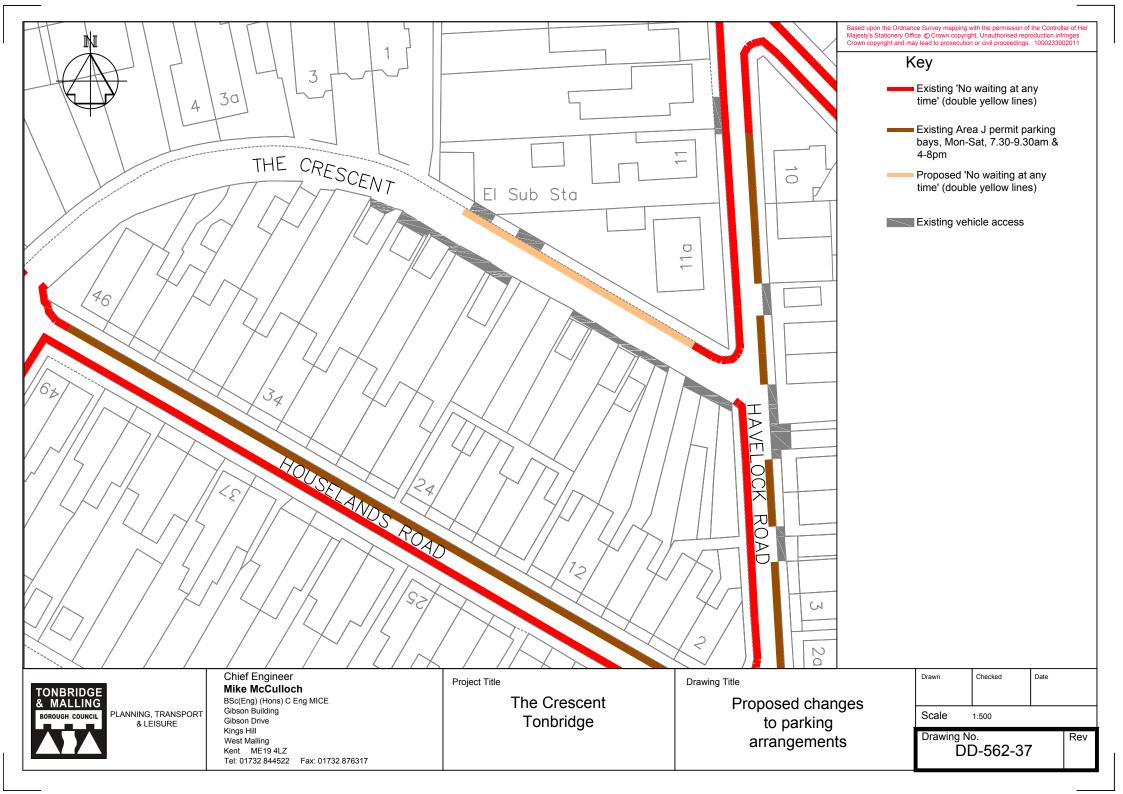

\_\_\_\_

| NBRIDGE<br>MALLING |                                  |
|--------------------|----------------------------------|
| ROUGH COUNCIL      | PLANNING, TRANSPORT<br>& LEISURE |
|                    |                                  |

Chief Engineer Mike O'Brien BSc(Hons) C Eng MICE Gibson Building Gibson Drive Kings Hill West Malling Kent ME19 4LZ Tel: 01732 844522 Fax: 01732 876317

Papion Grove Aylesford (Walderslade) Proposed changes to parking restrictions

| ACB             |               |     |
|-----------------|---------------|-----|
| Scale           | 1 : 1000 @ A4 |     |
| Drawing No<br>D | o.<br>D-562-7 | Rev |

| West Malling      |                   |
|-------------------|-------------------|
| Kent ME19 4LZ     |                   |
| Tel: 01732 844522 | Fax: 01732 876317 |

| Kings Hill        |                   |
|-------------------|-------------------|
| West Malling      |                   |
| Kent ME19 4LZ     |                   |
| Tel: 01732 844522 | Fax: 01732 876317 |

| Proposed changes to  |
|----------------------|
| parking restrictions |
|                      |

| Drawing No. | Rev |
|-------------|-----|
| DD-562-09   |     |

\_\_\_\_\_

|                                                                                                       |                                                                                                        |                                           |                                      | Based upon the Ordnance Survey mapping with the permission of the Conti<br>Majesty's Stationery Office ©Crown copyright. Unauthorised reproduction<br>Crown copyright and may lead to prosecution or civil proceedings. 100023 |                                                            |                         |              | infringes     |          |
|-------------------------------------------------------------------------------------------------------|--------------------------------------------------------------------------------------------------------|-------------------------------------------|--------------------------------------|--------------------------------------------------------------------------------------------------------------------------------------------------------------------------------------------------------------------------------|------------------------------------------------------------|-------------------------|--------------|---------------|----------|
|                                                                                                       | w double yellow lines to prevent<br>king around the Village Club car<br>k entrance, which also forms a |                                           |                                      |                                                                                                                                                                                                                                |                                                            |                         |              |               |          |
| gap to allow passing on Rochester                                                                     |                                                                                                        |                                           |                                      | Key                                                                                                                                                                                                                            |                                                            |                         |              |               |          |
|                                                                                                       |                                                                                                        |                                           |                                      |                                                                                                                                                                                                                                | Pror                                                       | osed 'N                 | lo waiting a | t anv         |          |
|                                                                                                       |                                                                                                        |                                           |                                      |                                                                                                                                                                                                                                | Proposed 'No waiting at any<br>time' (double yellow lines) |                         |              |               |          |
|                                                                                                       |                                                                                                        |                                           |                                      |                                                                                                                                                                                                                                | Existing 'Access protection marking'                       |                         |              |               |          |
| 36<br>POCHESTER ROAD<br>Club<br>ROCHESTER LA                                                          |                                                                                                        |                                           |                                      |                                                                                                                                                                                                                                | Existing car park                                          |                         |              |               |          |
|                                                                                                       | 36 HESTER                                                                                              | Club                                      |                                      |                                                                                                                                                                                                                                |                                                            |                         |              |               |          |
|                                                                                                       | ROCI.                                                                                                  |                                           |                                      |                                                                                                                                                                                                                                |                                                            |                         |              |               |          |
| $\nearrow$                                                                                            |                                                                                                        |                                           |                                      |                                                                                                                                                                                                                                |                                                            |                         |              |               |          |
|                                                                                                       |                                                                                                        |                                           |                                      |                                                                                                                                                                                                                                |                                                            |                         |              |               |          |
| New double yellow lines to prevent                                                                    |                                                                                                        |                                           |                                      |                                                                                                                                                                                                                                |                                                            |                         |              |               |          |
| parking around the car park entrance.<br>which also forms a gap to allow<br>passing on Rochester Road |                                                                                                        |                                           |                                      |                                                                                                                                                                                                                                |                                                            |                         |              |               |          |
|                                                                                                       |                                                                                                        |                                           |                                      |                                                                                                                                                                                                                                | Plan for illustrative purposes<br>only - do not scale      |                         |              |               |          |
| The Old Church                                                                                        |                                                                                                        |                                           |                                      |                                                                                                                                                                                                                                |                                                            |                         |              |               |          |
| The Old Church                                                                                        |                                                                                                        |                                           |                                      | Α                                                                                                                                                                                                                              |                                                            |                         |              |               |          |
|                                                                                                       |                                                                                                        |                                           |                                      |                                                                                                                                                                                                                                | Revision                                                   |                         | 1            |               |          |
| TONBRIDGE<br>& MALLING                                                                                | Chief Engineer<br>Mike McCulloch<br>BSc(Eng) (Hons) C Eng MICE                                         | Project Title<br>Aylesford Parking Review | Drawing Title<br>Rochester Road      |                                                                                                                                                                                                                                |                                                            | wn<br>CB                | Checked      | Date<br>12/12 | 2/11     |
| BOROUGH COUNCIL PLANNING, TRANSPORT<br>& LEISURE                                                      | Gibson Building<br>Gibson Drive<br>Kinge Hill                                                          |                                           |                                      | 1                                                                                                                                                                                                                              |                                                            | Scale 1:500 @ A4        |              |               |          |
|                                                                                                       | Kings Hill<br>West Malling<br>Kent ME19 4LZ<br>Tel: 01732 844522 Fax: 01732 876317                     | Amended Parking Restrictions              | ended Parking Restrictions Aylesford |                                                                                                                                                                                                                                |                                                            | Drawing No.<br>DD/559/5 |              |               | Rev<br>- |