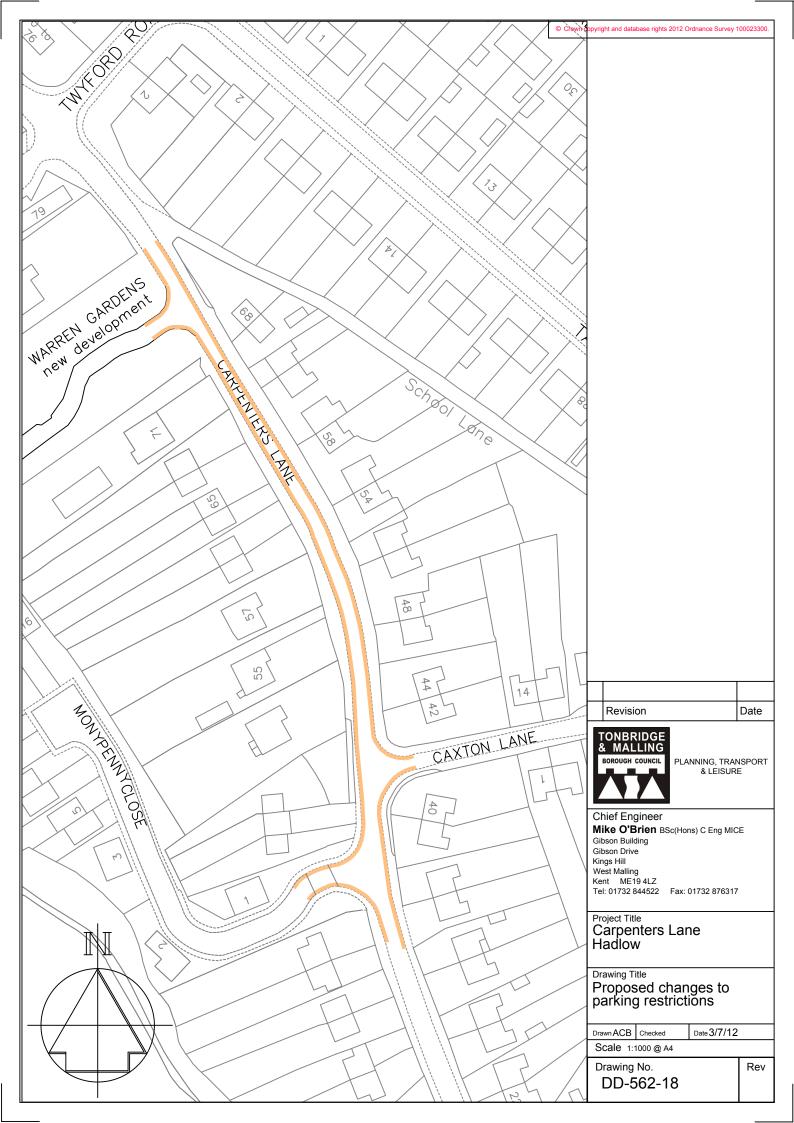

\_\_\_\_

| NBRIDGE<br>MALLING |                                  |
|--------------------|----------------------------------|
| ROUGH COUNCIL      | PLANNING, TRANSPORT<br>& LEISURE |
|                    |                                  |

Chief Engineer Mike O'Brien BSc(Hons) C Eng MICE Gibson Building Gibson Drive Kings Hill West Malling Kent ME19 4LZ Tel: 01732 844522 Fax: 01732 876317

Papion Grove Aylesford (Walderslade) Proposed changes to parking restrictions

| ACB             |               |     |
|-----------------|---------------|-----|
| Scale           | 1 : 1000 @ A4 |     |
| Drawing No<br>D | o.<br>D-562-7 | Rev |

| West Malling      |                   |
|-------------------|-------------------|
| Kent ME19 4LZ     |                   |
| Tel: 01732 844522 | Fax: 01732 876317 |

| Kings Hill        |                   |
|-------------------|-------------------|
| West Malling      |                   |
| Kent ME19 4LZ     |                   |
| Tel: 01732 844522 | Fax: 01732 876317 |

| Proposed changes to  |
|----------------------|
| parking restrictions |
|                      |

| Drawing No. | Rev |
|-------------|-----|
| DD-562-09   |     |

\_\_\_\_\_

|                                                                                                       |                                                                                                        |                                           |                                      | Based upon the Ordnance Survey mapping with the permission of the Conti<br>Majesty's Stationery Office ©Crown copyright. Unauthorised reproduction<br>Crown copyright and may lead to prosecution or civil proceedings. 100023 |                                                            |                         |              | infringes     |          |
|-------------------------------------------------------------------------------------------------------|--------------------------------------------------------------------------------------------------------|-------------------------------------------|--------------------------------------|--------------------------------------------------------------------------------------------------------------------------------------------------------------------------------------------------------------------------------|------------------------------------------------------------|-------------------------|--------------|---------------|----------|
|                                                                                                       | w double yellow lines to prevent<br>king around the Village Club car<br>k entrance, which also forms a |                                           |                                      |                                                                                                                                                                                                                                |                                                            |                         |              |               |          |
| gap to allow passing on Rochester                                                                     |                                                                                                        |                                           |                                      | Key                                                                                                                                                                                                                            |                                                            |                         |              |               |          |
|                                                                                                       |                                                                                                        |                                           |                                      |                                                                                                                                                                                                                                | Pror                                                       | osed 'N                 | lo waiting a | t anv         |          |
|                                                                                                       |                                                                                                        |                                           |                                      |                                                                                                                                                                                                                                | Proposed 'No waiting at any<br>time' (double yellow lines) |                         |              |               |          |
|                                                                                                       |                                                                                                        |                                           |                                      |                                                                                                                                                                                                                                | Existing 'Access protection marking'                       |                         |              |               |          |
| 36<br>POCHESTER ROAD<br>Club<br>ROCHESTER LA                                                          |                                                                                                        |                                           |                                      |                                                                                                                                                                                                                                | Existing car park                                          |                         |              |               |          |
|                                                                                                       | 36 HESTER                                                                                              | Club                                      |                                      |                                                                                                                                                                                                                                |                                                            |                         |              |               |          |
|                                                                                                       | ROCI.                                                                                                  |                                           |                                      |                                                                                                                                                                                                                                |                                                            |                         |              |               |          |
| $\nearrow$                                                                                            |                                                                                                        |                                           |                                      |                                                                                                                                                                                                                                |                                                            |                         |              |               |          |
|                                                                                                       |                                                                                                        |                                           |                                      |                                                                                                                                                                                                                                |                                                            |                         |              |               |          |
| New double yellow lines to prevent                                                                    |                                                                                                        |                                           |                                      |                                                                                                                                                                                                                                |                                                            |                         |              |               |          |
| parking around the car park entrance.<br>which also forms a gap to allow<br>passing on Rochester Road |                                                                                                        |                                           |                                      |                                                                                                                                                                                                                                |                                                            |                         |              |               |          |
|                                                                                                       |                                                                                                        |                                           |                                      |                                                                                                                                                                                                                                | Plan for illustrative purposes<br>only - do not scale      |                         |              |               |          |
| The Old Church                                                                                        |                                                                                                        |                                           |                                      |                                                                                                                                                                                                                                |                                                            |                         |              |               |          |
| The Old Church                                                                                        |                                                                                                        |                                           |                                      | Α                                                                                                                                                                                                                              |                                                            |                         |              |               |          |
|                                                                                                       |                                                                                                        |                                           |                                      |                                                                                                                                                                                                                                | Revision                                                   |                         | 1            |               |          |
| TONBRIDGE<br>& MALLING                                                                                | Chief Engineer<br>Mike McCulloch<br>BSc(Eng) (Hons) C Eng MICE                                         | Project Title<br>Aylesford Parking Review | Drawing Title<br>Rochester Road      |                                                                                                                                                                                                                                |                                                            | wn<br>CB                | Checked      | Date<br>12/12 | 2/11     |
| BOROUGH COUNCIL PLANNING, TRANSPORT<br>& LEISURE                                                      | Gibson Building<br>Gibson Drive<br>Kinge Hill                                                          |                                           |                                      | 1                                                                                                                                                                                                                              |                                                            | Scale 1:500 @ A4        |              |               |          |
|                                                                                                       | Kings Hill<br>West Malling<br>Kent ME19 4LZ<br>Tel: 01732 844522 Fax: 01732 876317                     | Amended Parking Restrictions              | ended Parking Restrictions Aylesford |                                                                                                                                                                                                                                |                                                            | Drawing No.<br>DD/559/5 |              |               | Rev<br>- |