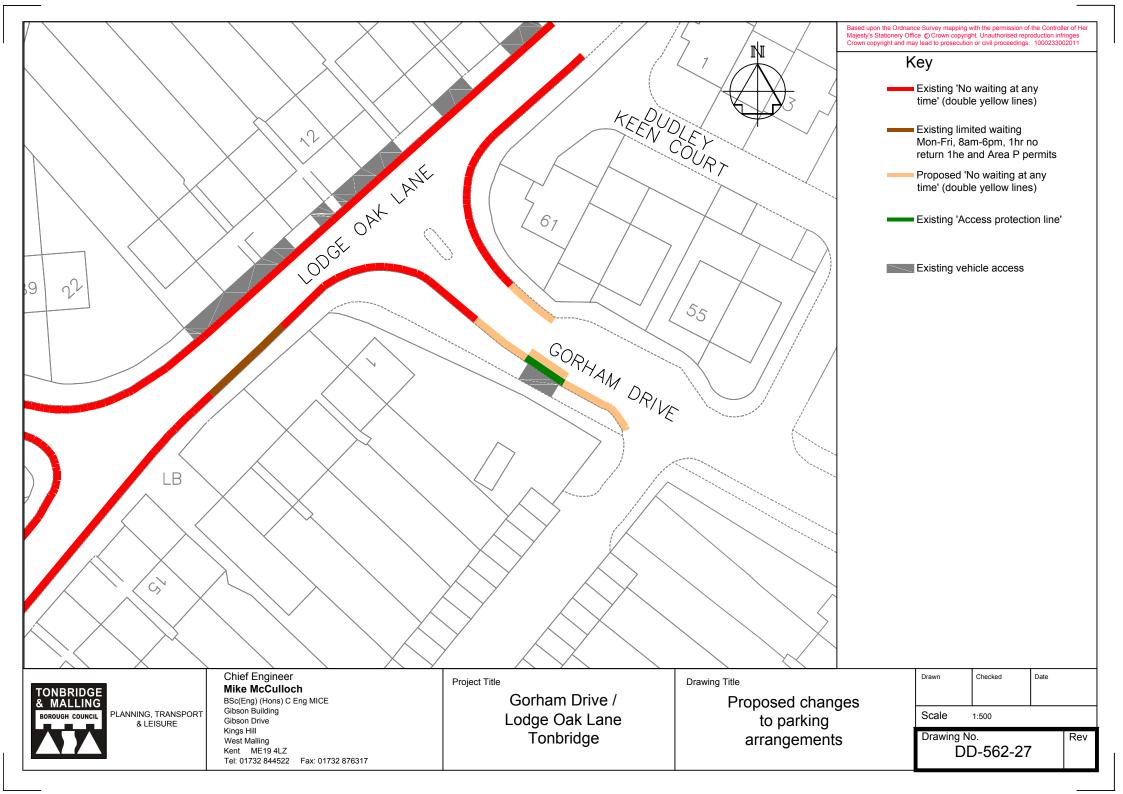

\_\_\_\_

| NBRIDGE<br>MALLING |                                  |
|--------------------|----------------------------------|
| ROUGH COUNCIL      | PLANNING, TRANSPORT<br>& LEISURE |
|                    |                                  |

Chief Engineer Mike O'Brien BSc(Hons) C Eng MICE Gibson Building Gibson Drive Kings Hill West Malling Kent ME19 4LZ Tel: 01732 844522 Fax: 01732 876317

Papion Grove Aylesford (Walderslade) Proposed changes to parking restrictions

| ACB             |               |     |
|-----------------|---------------|-----|
| Scale           | 1 : 1000 @ A4 |     |
| Drawing No<br>D | o.<br>D-562-7 | Rev |

| West Malling      |                   |
|-------------------|-------------------|
| Kent ME19 4LZ     |                   |
| Tel: 01732 844522 | Fax: 01732 876317 |

| Kings Hill        |                   |
|-------------------|-------------------|
| West Malling      |                   |
| Kent ME19 4LZ     |                   |
| Tel: 01732 844522 | Fax: 01732 876317 |

| Proposed changes to  |
|----------------------|
| parking restrictions |
|                      |

| Drawing No. | Rev |
|-------------|-----|
| DD-562-09   |     |

\_\_\_\_\_

|                                                                                                       |                                                                                                        |                                           |                                      | Based upon the Ordnance Survey mapping with the permission of the Conti<br>Majesty's Stationery Office ©Crown copyright. Unauthorised reproduction<br>Crown copyright and may lead to prosecution or civil proceedings. 100023 |                                                            |                         |              | infringes     |          |
|-------------------------------------------------------------------------------------------------------|--------------------------------------------------------------------------------------------------------|-------------------------------------------|--------------------------------------|--------------------------------------------------------------------------------------------------------------------------------------------------------------------------------------------------------------------------------|------------------------------------------------------------|-------------------------|--------------|---------------|----------|
|                                                                                                       | w double yellow lines to prevent<br>king around the Village Club car<br>k entrance, which also forms a |                                           |                                      |                                                                                                                                                                                                                                |                                                            |                         |              |               |          |
| gap to allow passing on Rochester                                                                     |                                                                                                        |                                           |                                      | Key                                                                                                                                                                                                                            |                                                            |                         |              |               |          |
|                                                                                                       |                                                                                                        |                                           |                                      |                                                                                                                                                                                                                                | Pror                                                       | osed 'N                 | lo waiting a | t anv         |          |
|                                                                                                       |                                                                                                        |                                           |                                      |                                                                                                                                                                                                                                | Proposed 'No waiting at any<br>time' (double yellow lines) |                         |              |               |          |
|                                                                                                       |                                                                                                        |                                           |                                      |                                                                                                                                                                                                                                | Existing 'Access protection marking'                       |                         |              |               |          |
| 36<br>POCHESTER ROAD<br>Club<br>ROCHESTER LA                                                          |                                                                                                        |                                           |                                      |                                                                                                                                                                                                                                | Existing car park                                          |                         |              |               |          |
|                                                                                                       | 36 HESTER                                                                                              | Club                                      |                                      |                                                                                                                                                                                                                                |                                                            |                         |              |               |          |
|                                                                                                       | ROCI.                                                                                                  |                                           |                                      |                                                                                                                                                                                                                                |                                                            |                         |              |               |          |
| $\nearrow$                                                                                            |                                                                                                        |                                           |                                      |                                                                                                                                                                                                                                |                                                            |                         |              |               |          |
|                                                                                                       |                                                                                                        |                                           |                                      |                                                                                                                                                                                                                                |                                                            |                         |              |               |          |
| New double yellow lines to prevent                                                                    |                                                                                                        |                                           |                                      |                                                                                                                                                                                                                                |                                                            |                         |              |               |          |
| parking around the car park entrance.<br>which also forms a gap to allow<br>passing on Rochester Road |                                                                                                        |                                           |                                      |                                                                                                                                                                                                                                |                                                            |                         |              |               |          |
|                                                                                                       |                                                                                                        |                                           |                                      |                                                                                                                                                                                                                                | Plan for illustrative purposes<br>only - do not scale      |                         |              |               |          |
| The Old Church                                                                                        |                                                                                                        |                                           |                                      |                                                                                                                                                                                                                                |                                                            |                         |              |               |          |
| The Old Church                                                                                        |                                                                                                        |                                           |                                      | Α                                                                                                                                                                                                                              |                                                            |                         |              |               |          |
|                                                                                                       |                                                                                                        |                                           |                                      |                                                                                                                                                                                                                                | Revision                                                   |                         | 1            |               |          |
| TONBRIDGE<br>& MALLING                                                                                | Chief Engineer<br>Mike McCulloch<br>BSc(Eng) (Hons) C Eng MICE                                         | Project Title<br>Aylesford Parking Review | Drawing Title<br>Rochester Road      |                                                                                                                                                                                                                                |                                                            | wn<br>CB                | Checked      | Date<br>12/12 | 2/11     |
| BOROUGH COUNCIL PLANNING, TRANSPORT<br>& LEISURE                                                      | Gibson Building<br>Gibson Drive<br>Kinge Hill                                                          |                                           |                                      | 1                                                                                                                                                                                                                              |                                                            | Scale 1:500 @ A4        |              |               |          |
|                                                                                                       | Kings Hill<br>West Malling<br>Kent ME19 4LZ<br>Tel: 01732 844522 Fax: 01732 876317                     | Amended Parking Restrictions              | ended Parking Restrictions Aylesford |                                                                                                                                                                                                                                |                                                            | Drawing No.<br>DD/559/5 |              |               | Rev<br>- |