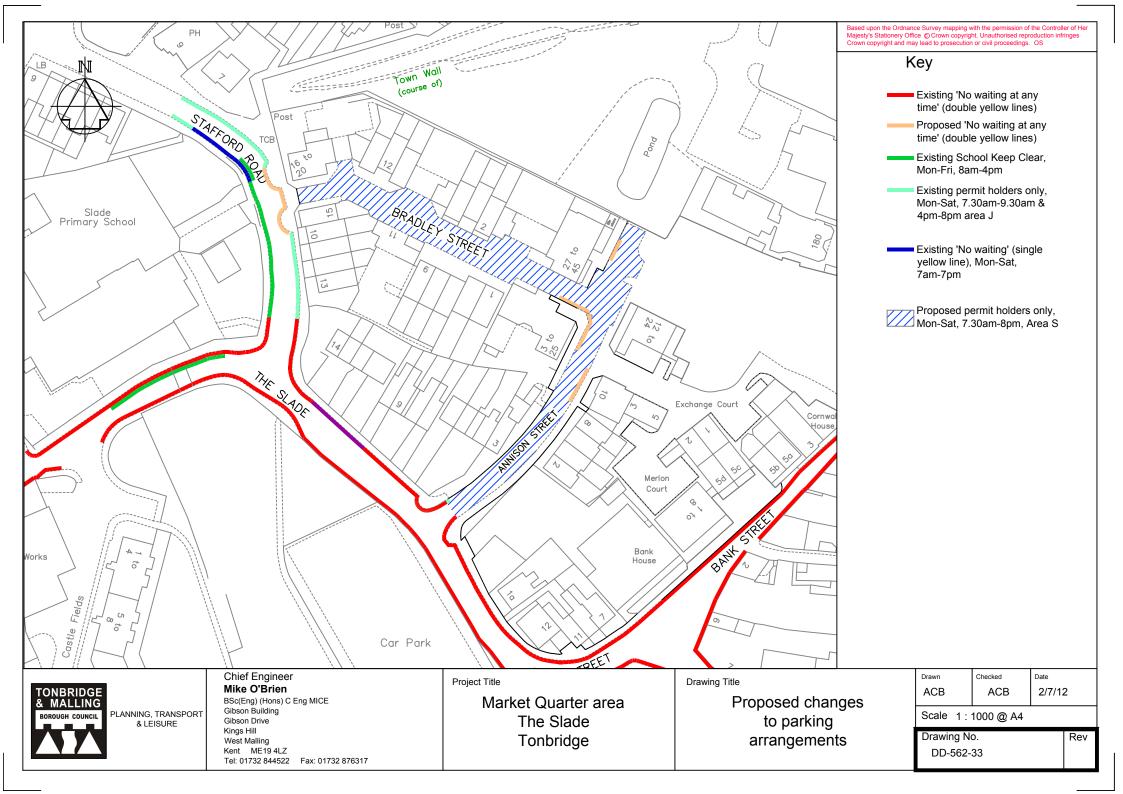

arking restrictions

| ACB             |               |     |
|-----------------|---------------|-----|
| Scale           | 1 : 1000 @ A4 |     |
| Drawing No<br>D | o.<br>D-562-7 | Rev |







| West Malling      |                   |
|-------------------|-------------------|
| Kent ME19 4LZ     |                   |
| Tel: 01732 844522 | Fax: 01732 876317 |



| Kings Hill        |                   |
|-------------------|-------------------|
| West Malling      |                   |
| Kent ME19 4LZ     |                   |
| Tel: 01732 844522 | Fax: 01732 876317 |



| Proposed changes to  |
|----------------------|
| parking restrictions |
|                      |

| Drawing No. | Rev |
|-------------|-----|
| DD-562-09   |     |



\_\_\_\_\_



































































|                                                                                                       |                                                                                                        |                                           |                                      | Based upon the Ordnance Survey mapping with the permission of the Conti<br>Majesty's Stationery Office ©Crown copyright. Unauthorised reproduction<br>Crown copyright and may lead to prosecution or civil proceedings. 100023 |                                                            |                         |              | infringes     |          |
|-------------------------------------------------------------------------------------------------------|-------------------