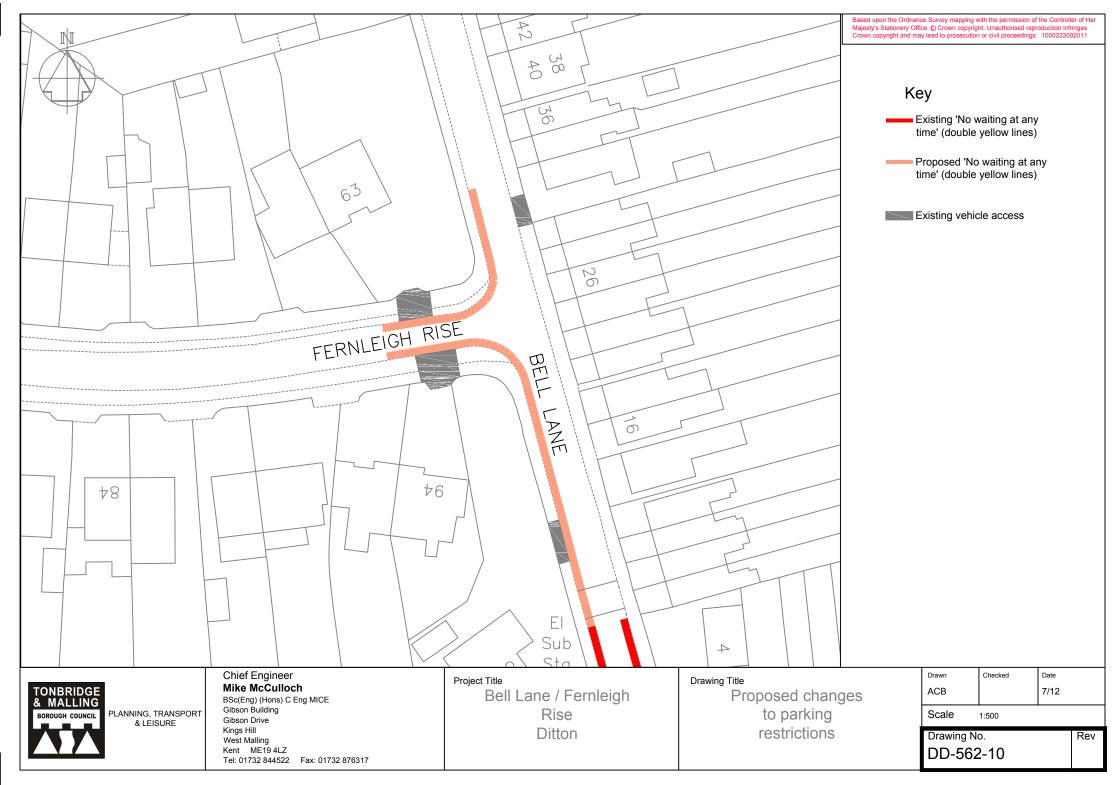

rd (Walderslade) Proposed changes to parking restrictions

| ACB             |               |     |
|-----------------|---------------|-----|
| Scale           | 1 : 1000 @ A4 |     |
| Drawing No<br>D | o.<br>D-562-7 | Rev |







| West Malling      |                   |
|-------------------|-------------------|
| Kent ME19 4LZ     |                   |
| Tel: 01732 844522 | Fax: 01732 876317 |



| Kings Hill        |                   |
|-------------------|-------------------|
| West Malling      |                   |
| Kent ME19 4LZ     |                   |
| Tel: 01732 844522 | Fax: 01732 876317 |



| Proposed changes to  |
|----------------------|
| parking restrictions |
|                      |

| Drawing No. | Rev |
|-------------|-----|
| DD-562-09   |     |



\_\_\_\_\_



































































|                                                                                                       |                                                                                                        |                                           |                                      | Based upon the Ordnance Survey mapping with the permission of the Conti<br>Majesty's Stationery Office ©Crown copyright. Unauthorised reproduction<br>Crown copyright and may lead to prosecution or civil proceedings. 100023 |                                                            |                         |              | infringes     |          |
|-------------------------------------------------------------------------------------