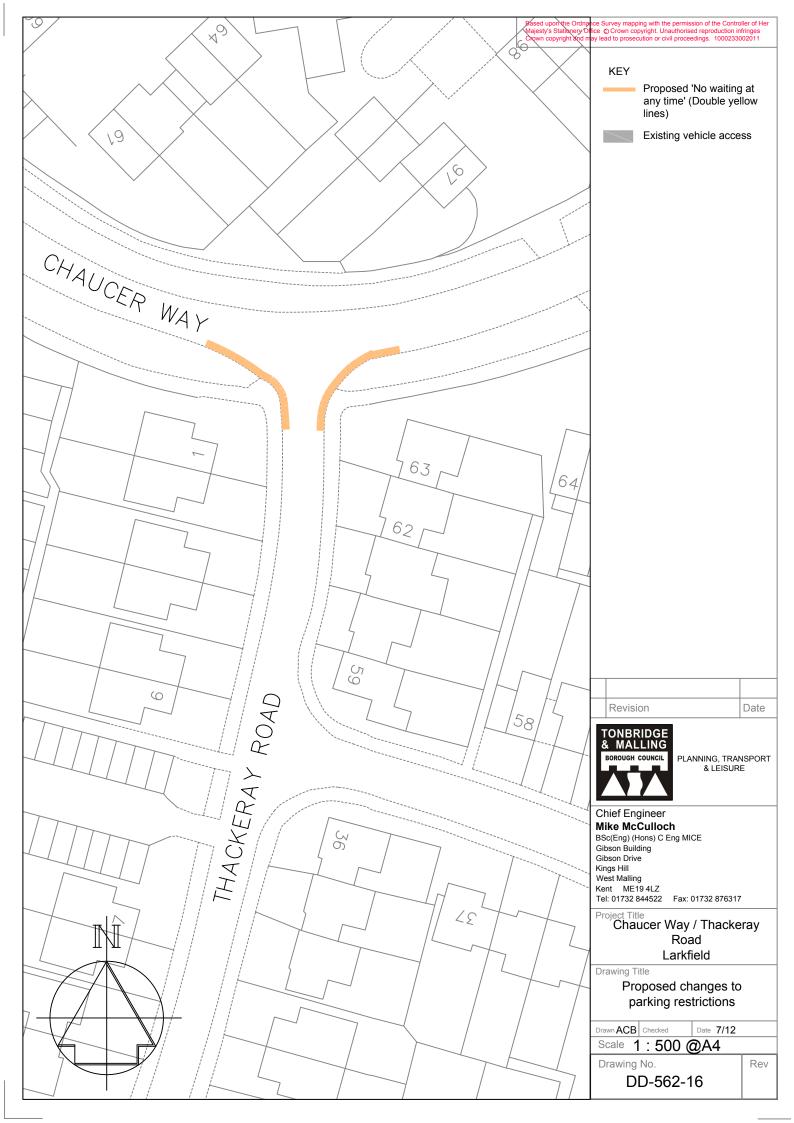

slade) Proposed changes to parking restrictions

| ACB             |               |     |
|-----------------|---------------|-----|
| Scale           | 1 : 1000 @ A4 |     |
| Drawing No<br>D | o.<br>D-562-7 | Rev |







| West Malling      |                   |
|-------------------|-------------------|
| Kent ME19 4LZ     |                   |
| Tel: 01732 844522 | Fax: 01732 876317 |



| Kings Hill        |                   |
|-------------------|-------------------|
| West Malling      |                   |
| Kent ME19 4LZ     |                   |
| Tel: 01732 844522 | Fax: 01732 876317 |



| Proposed changes to  |
|----------------------|
| parking restrictions |
|                      |

| Drawing No. | Rev |
|-------------|-----|
| DD-562-09   |     |



\_\_\_\_\_



































































|                                                                                                       |                                                                                                        |                                           |                                      | Based upon the Ordnance Survey mapping with the permission of the Conti<br>Majesty's Stationery Office ©Crown copyright. Unauthorised reproduction<br>Crown copyright and may lead to prosecution or civil proceedings. 100023 |                                                            |                         |              | infringes     |          |
|-----------------------------------------------------------------------------------------------