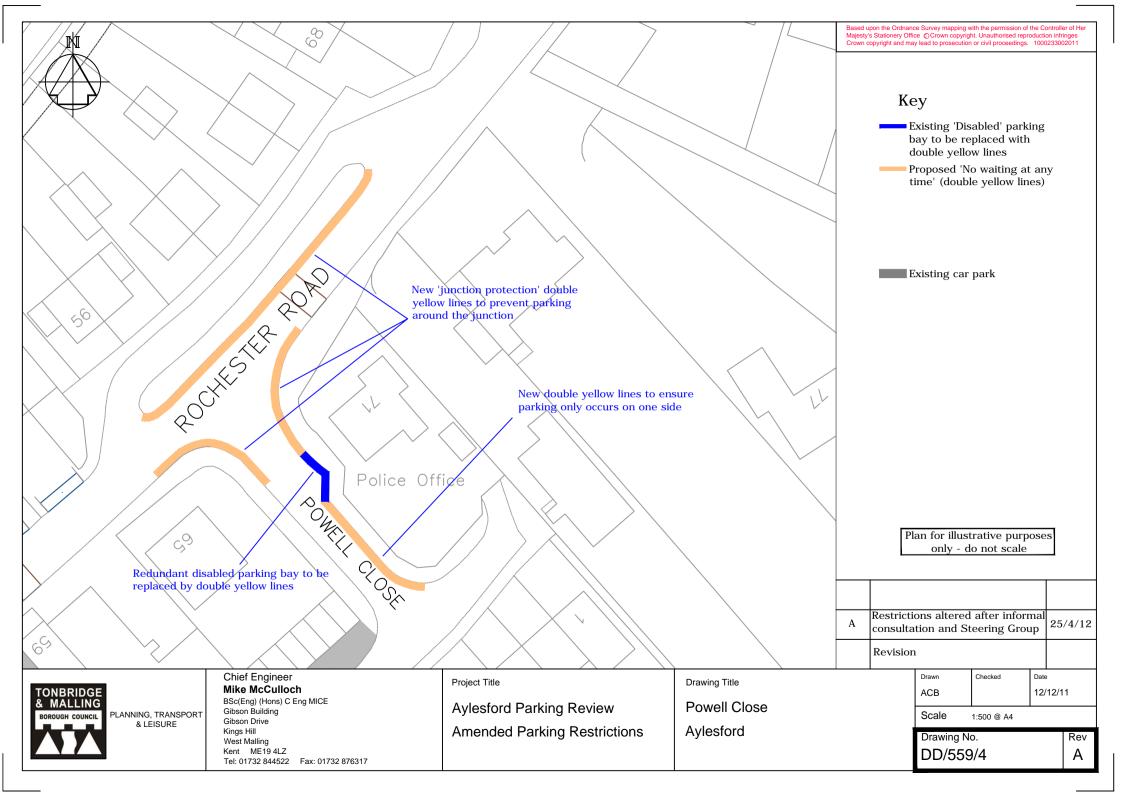

|               |     |
|-----------------|---------------|-----|
| Scale           | 1 : 1000 @ A4 |     |
| Drawing No<br>D | o.<br>D-562-7 | Rev |







| West Malling      |                   |
|-------------------|-------------------|
| Kent ME19 4LZ     |                   |
| Tel: 01732 844522 | Fax: 01732 876317 |



| Kings Hill        |                   |
|-------------------|-------------------|
| West Malling      |                   |
| Kent ME19 4LZ     |                   |
| Tel: 01732 844522 | Fax: 01732 876317 |



| Proposed changes to  |
|----------------------|
| parking restrictions |
|                      |

| Drawing No. | Rev |
|-------------|-----|
| DD-562-09   |     |



\_\_\_\_\_



































































|                                                                                                       |                                                                                                        |                                           |                                      | Based upon the Ordnance Survey mapping with the permission of the Conti<br>Majesty's Stationery Office ©Crown copyright. Unauthorised reproduction<br>Crown copyright and may lead to prosecution or civil proceedings. 100023 |                                                            |                         |              | infringes     |          |
|-------------------------------------------------------------------------------------------------------|---------------------------------------------