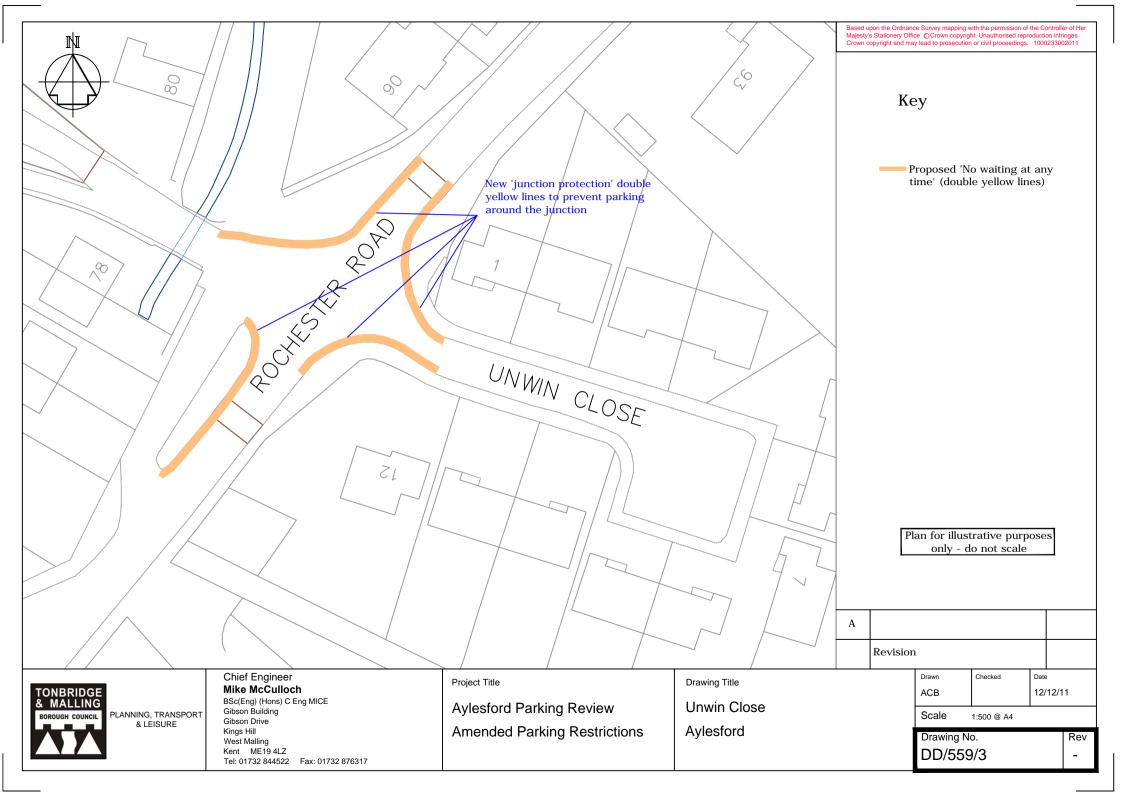

CB             |               |     |
|-----------------|---------------|-----|
| Scale           | 1 : 1000 @ A4 |     |
| Drawing No<br>D | o.<br>D-562-7 | Rev |







| West Malling      |                   |
|-------------------|-------------------|
| Kent ME19 4LZ     |                   |
| Tel: 01732 844522 | Fax: 01732 876317 |



| Kings Hill        |                   |
|-------------------|-------------------|
| West Malling      |                   |
| Kent ME19 4LZ     |                   |
| Tel: 01732 844522 | Fax: 01732 876317 |



| Proposed changes to  |
|----------------------|
| parking restrictions |
|                      |

| Drawing No. | Rev |
|-------------|-----|
| DD-562-09   |     |



\_\_\_\_\_



































































|                                                                                                       |                                                                                                        |                                           |                                      | Based upon the Ordnance Survey mapping with the permission of the Conti<br>Majesty's Stationery Office ©Crown copyright. Unauthorised reproduction<br>Crown copyright and may lead to prosecution or civil proceedings. 100023 |                                                            |                         |              | infringes     |          |
|-------------------------------------------------------------------------------------------------------|-------------------------------------------