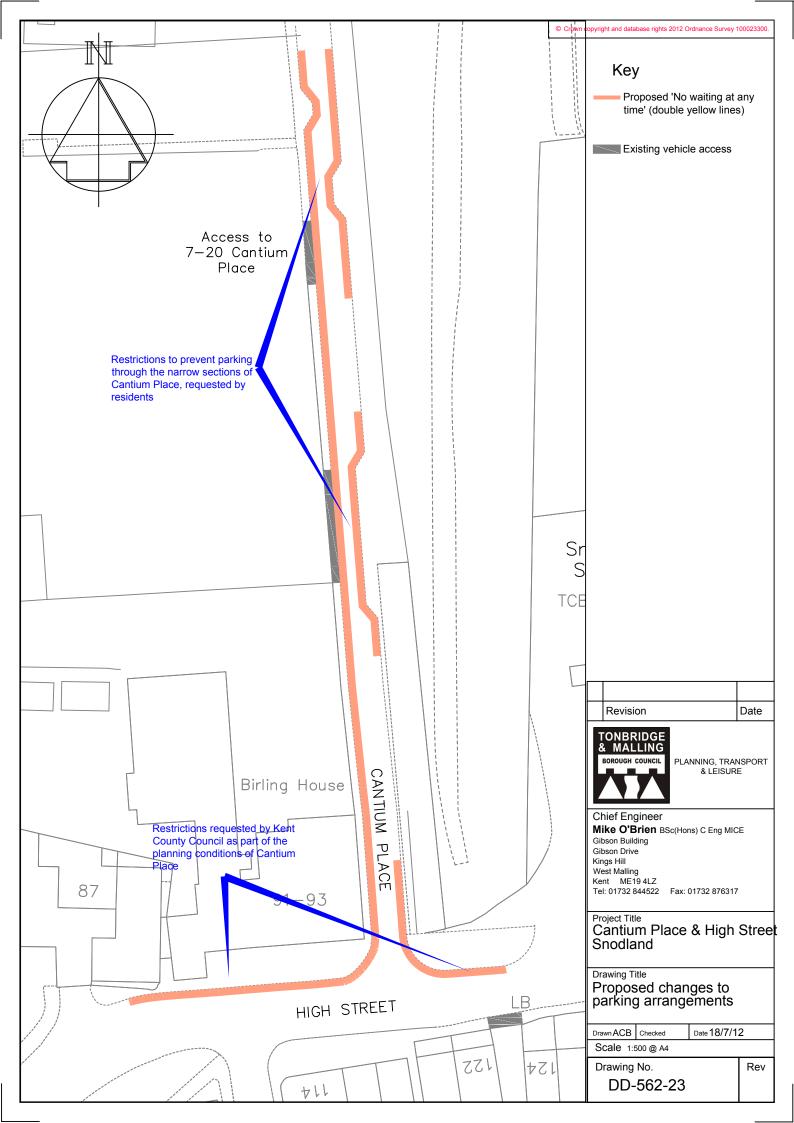

posed changes to parking restrictions

| ACB             |               |     |
|-----------------|---------------|-----|
| Scale           | 1 : 1000 @ A4 |     |
| Drawing No<br>D | o.<br>D-562-7 | Rev |







| West Malling      |                   |
|-------------------|-------------------|
| Kent ME19 4LZ     |                   |
| Tel: 01732 844522 | Fax: 01732 876317 |



| Kings Hill        |                   |
|-------------------|-------------------|
| West Malling      |                   |
| Kent ME19 4LZ     |                   |
| Tel: 01732 844522 | Fax: 01732 876317 |



| Proposed changes to  |
|----------------------|
| parking restrictions |
|                      |

| Drawing No. | Rev |
|-------------|-----|
| DD-562-09   |     |



\_\_\_\_\_



































































|                                                                                                       |                                                                                                        |                                           |                                      | Based upon the Ordnance Survey mapping with the permission of the Conti<br>Majesty's Stationery Office ©Crown copyright. Unauthorised reproduction<br>Crown copyright and may lead to prosecution or civil proceedings. 100023 |                                                            |                         |              | infringes     |          |
|-------------------------------------------------------------------------------------------------------|-