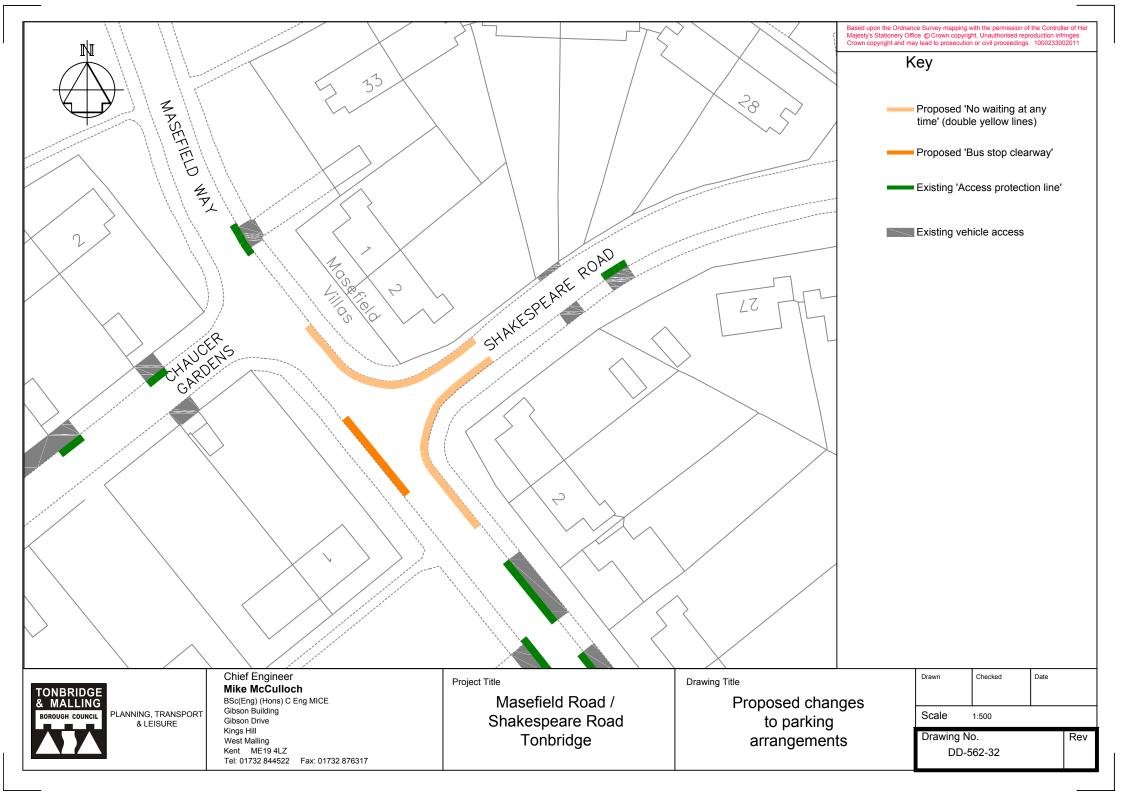

king restrictions

| ACB             |               |     |
|-----------------|---------------|-----|
| Scale           | 1 : 1000 @ A4 |     |
| Drawing No<br>D | o.<br>D-562-7 | Rev |







| West Malling      |                   |
|-------------------|-------------------|
| Kent ME19 4LZ     |                   |
| Tel: 01732 844522 | Fax: 01732 876317 |



| Kings Hill        |                   |
|-------------------|-------------------|
| West Malling      |                   |
| Kent ME19 4LZ     |                   |
| Tel: 01732 844522 | Fax: 01732 876317 |



| Proposed changes to  |
|----------------------|
| parking restrictions |
|                      |

| Drawing No. | Rev |
|-------------|-----|
| DD-562-09   |     |



\_\_\_\_\_



































































|                                                                                                       |                                                                                                        |                                           |                                      | Based upon the Ordnance Survey mapping with the permission of the Conti<br>Majesty's Stationery Office ©Crown copyright. Unauthorised reproduction<br>Crown copyright and may lead to prosecution or civil proceedings. 100023 |                                                            |                         |              | infringes     |          |
|-------------------------------------------------------------------------------------------------------|---------------------