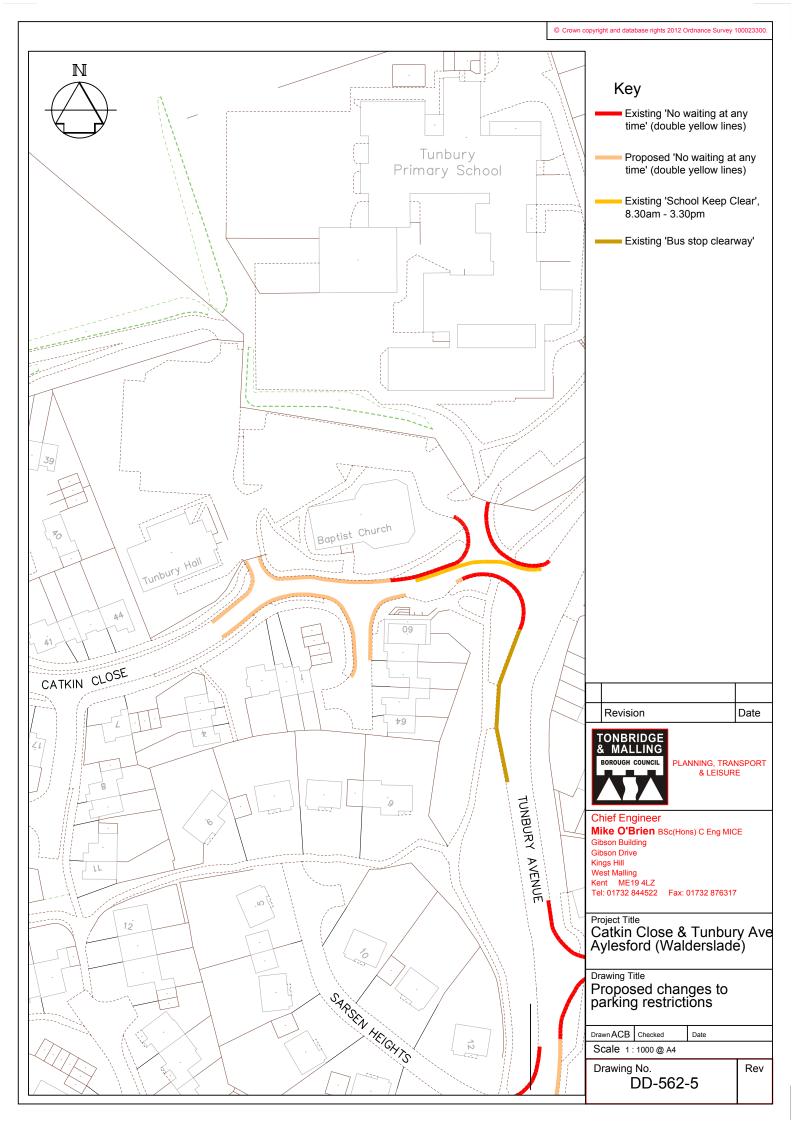

\_\_\_\_



| NBRIDGE<br>MALLING |                                  |
|--------------------|----------------------------------|
| ROUGH COUNCIL      | PLANNING, TRANSPORT<br>& LEISURE |
|                    |                                  |

Chief Engineer Mike O'Brien BSc(Hons) C Eng MICE Gibson Building Gibson Drive Kings Hill West Malling Kent ME19 4LZ Tel: 01732 844522 Fax: 01732 876317

Papion Grove Aylesford (Walderslade) Proposed changes to parking restrictions

| ACB             |               |     |
|-----------------|---------------|-----|
| Scale           | 1 : 1000 @ A4 |     |
| Drawing No<br>D | o.<br>D-562-7 | Rev |







| West Malling      |                   |
|-------------------|-------------------|
| Kent ME19 4LZ     |                   |
| Tel: 01732 844522 | Fax: 01732 876317 |



| Kings Hill        |                   |
|-------------------|-------------------|
| West Malling      |                   |
| Kent ME19 4LZ     |                   |
| Tel: 01732 844522 | Fax: 01732 876317 |



| Proposed changes to  |
|----------------------|
| parking restrictions |
|                      |

| Drawing No. | Rev |
|-------------|-----|
| DD-562-09   |     |



\_\_\_\_\_



































































|                                                                                                       |