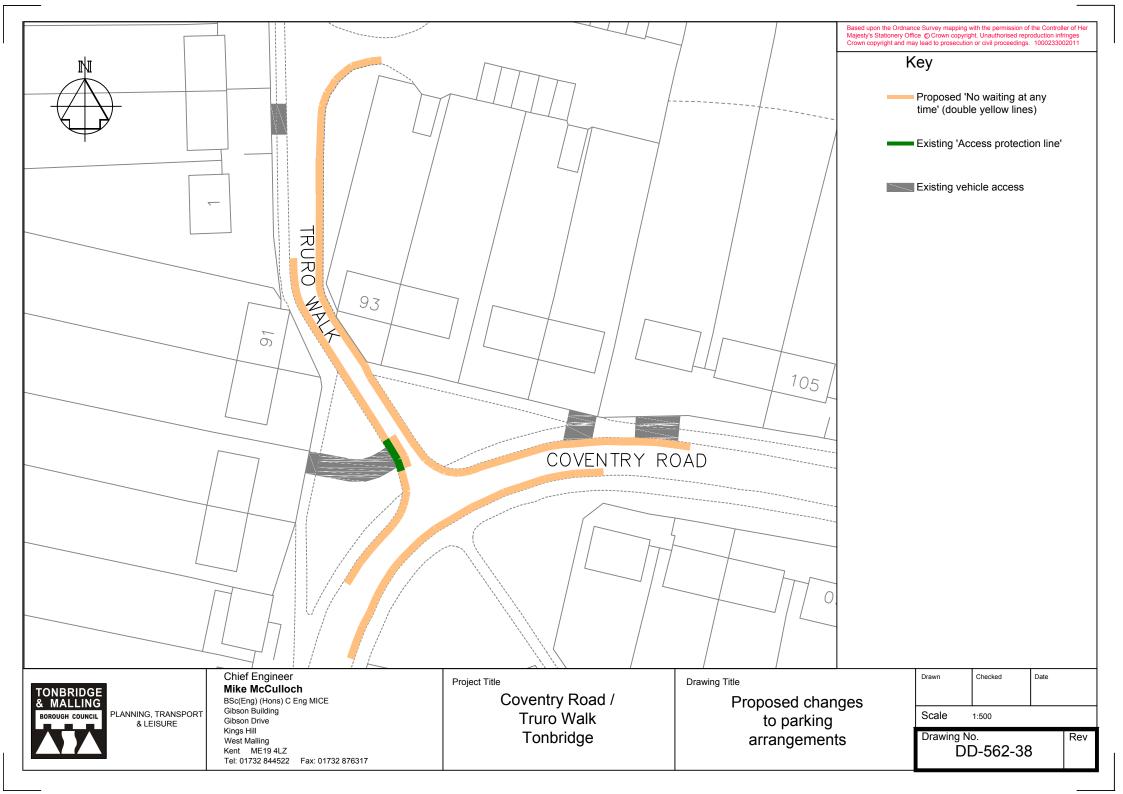

d changes to parking restrictions

| ACB             |               |     |
|-----------------|---------------|-----|
| Scale           | 1 : 1000 @ A4 |     |
| Drawing No<br>D | o.<br>D-562-7 | Rev |







| West Malling      |                   |
|-------------------|-------------------|
| Kent ME19 4LZ     |                   |
| Tel: 01732 844522 | Fax: 01732 876317 |



| Kings Hill        |                   |
|-------------------|-------------------|
| West Malling      |                   |
| Kent ME19 4LZ     |                   |
| Tel: 01732 844522 | Fax: 01732 876317 |



| Proposed changes to  |
|----------------------|
| parking restrictions |
|                      |

| Drawing No. | Rev |
|-------------|-----|
| DD-562-09   |     |



\_\_\_\_\_



































































|                                                                                                       |                                                                                                        |                                           |                                      | Based upon the Ordnance Survey mapping with the permission of the Conti<br>Majesty's Stationery Office ©Crown copyright. Unauthorised reproduction<br>Crown copyright and may lead to prosecution or civil proceedings. 100023 |                                                            |                         |              | infringes     |          |
|-------------------------------------------------------------------------------------------------------|-----