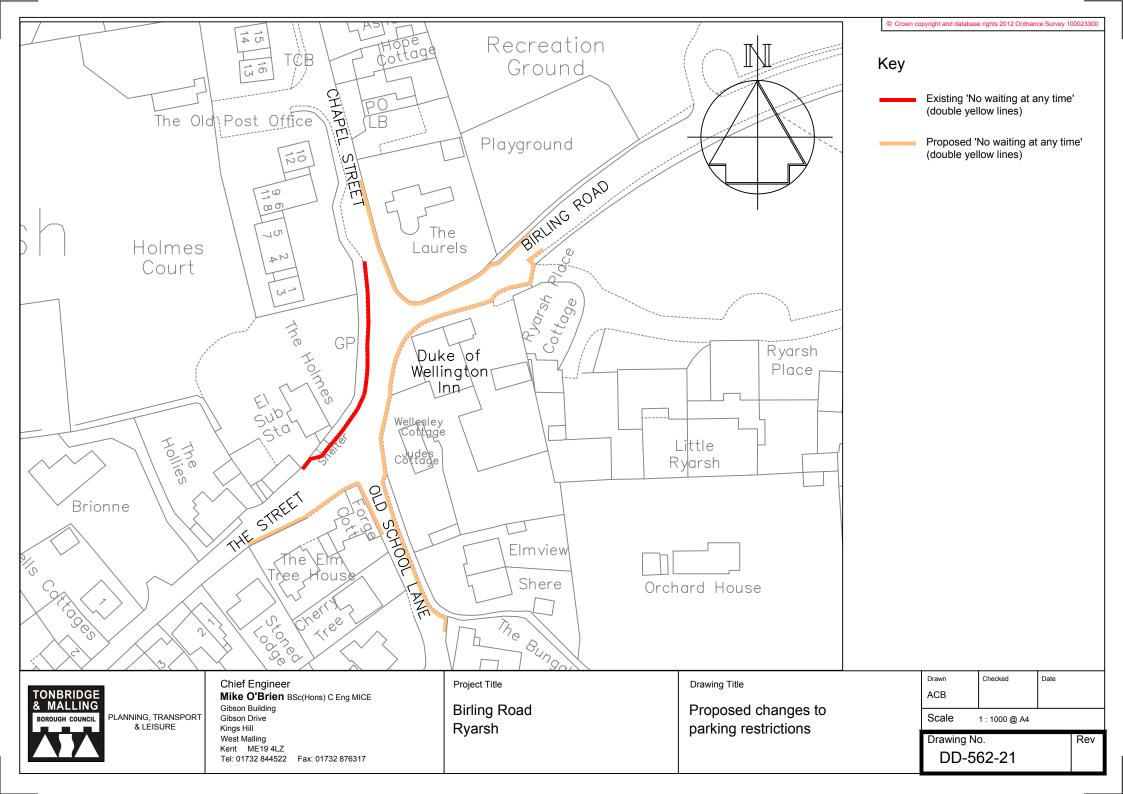

\_\_\_\_

| NBRIDGE<br>MALLING |                                  |
|--------------------|----------------------------------|
| ROUGH COUNCIL      | PLANNING, TRANSPORT<br>& LEISURE |
|                    |                                  |

Chief Engineer Mike O'Brien BSc(Hons) C Eng MICE Gibson Building Gibson Drive Kings Hill West Malling Kent ME19 4LZ Tel: 01732 844522 Fax: 01732 876317

Papion Grove Aylesford (Walderslade) Proposed changes to parking restrictions

| ACB             |               |     |
|-----------------|---------------|-----|
| Scale           | 1 : 1000 @ A4 |     |
| Drawing No<br>D | o.<br>D-562-7 | Rev |

| West Malling      |                   |
|-------------------|-------------------|
| Kent ME19 4LZ     |                   |
| Tel: 01732 844522 | Fax: 01732 876317 |

| Kings Hill        |                   |
|-------------------|-------------------|
| West Malling      |                   |
| Kent ME19 4LZ     |                   |
| Tel: 01732 844522 | Fax: 01732 876317 |

| Proposed changes to  |
|----------------------|
| parking restrictions |
|                      |

| Drawing No. | Rev |
|-------------|-----|
| DD-562-09   |     |

\_\_\_\_\_

|                                                                                                       |                                                                                                        |                                           |                                      | Based upon the Ordnance Survey mapping with the permission of the Conti<br>Majesty's Stationery Office ©Crown copyright. Unauthorised reproduction<br>Crown copyright and may lead to prosecution or civil proceedings. 100023 |                                                            |                         |              | infringes     |          |
|-------------------------------------------------------------------------------------------------------|--------------------------------------------------------------------------------------------------------|-------------------------------------------|--------------------------------------|--------------------------------------------------------------------------------------------------------------------------------------------------------------------------------------------------------------------------------|------------------------------------------------------------|-------------------------|--------------|---------------|----------|
|                                                                                                       | w double yellow lines to prevent<br>king around the Village Club car<br>k entrance, which also forms a |                                           |                                      |                                                                                                                                                                                                                                |                                                            |                         |              |               |          |
| gap to allow passing on Rochester                                                                     |                                                                                                        |                                           |                                      | Key                                                                                                                                                                                                                            |                                                            |                         |              |               |          |
|                                                                                                       |                                                                                                        |                                           |                                      |                                                                                                                                                                                                                                | Pror                                                       | osed 'N                 | lo waiting a | t anv         |          |
|                                                                                                       |                                                                                                        |                                           |                                      |                                                                                                                                                                                                                                | Proposed 'No waiting at any<br>time' (double yellow lines) |                         |              |               |          |
|                                                                                                       |                                                                                                        |                                           |                                      |                                                                                                                                                                                                                                | Existing 'Access protection marking'                       |                         |              |               |          |
| 36<br>POCHESTER ROAD<br>Club<br>ROCHESTER LA                                                          |                                                                                                        |                                           |                                      |                                                                                                                                                                                                                                | Existing car park                                          |                         |              |               |          |
|                                                                                                       | 36 HESTER                                                                                              | Club                                      |                                      |                                                                                                                                                                                                                                |                                                            |                         |              |               |          |
|                                                                                                       | ROCI.                                                                                                  |                                           |                                      |                                                                                                                                                                                                                                |                                                            |                         |              |               |          |
| $\nearrow$                                                                                            |                                                                                                        |                                           |                                      |                                                                                                                                                                                                                                |                                                            |                         |              |               |          |
|                                                                                                       |                                                                                                        |                                           |                                      |                                                                                                                                                                                                                                |                                                            |                         |              |               |          |
| New double yellow lines to prevent                                                                    |                                                                                                        |                                           |                                      |                                                                                                                                                                                                                                |                                                            |                         |              |               |          |
| parking around the car park entrance.<br>which also forms a gap to allow<br>passing on Rochester Road |                                                                                                        |                                           |                                      |                                                                                                                                                                                                                                |                                                            |                         |              |               |          |
|                                                                                                       |                                                                                                        |                                           |                                      |                                                                                                                                                                                                                                | Plan for illustrative purposes<br>only - do not scale      |                         |              |               |          |
| The Old Church                                                                                        |                                                                                                        |                                           |                                      |                                                                                                                                                                                                                                |                                                            |                         |              |               |          |
| The Old Church                                                                                        |                                                                                                        |                                           |                                      | Α                                                                                                                                                                                                                              |                                                            |                         |              |               |          |
|                                                                                                       |                                                                                                        |                                           |                                      |                                                                                                                                                                                                                                | Revision                                                   |                         | 1            |               |          |
| TONBRIDGE<br>& MALLING                                                                                | Chief Engineer<br>Mike McCulloch<br>BSc(Eng) (Hons) C Eng MICE                                         | Project Title<br>Aylesford Parking Review | Drawing Title<br>Rochester Road      |                                                                                                                                                                                                                                |                                                            | wn<br>CB                | Checked      | Date<br>12/12 | 2/11     |
| BOROUGH COUNCIL PLANNING, TRANSPORT<br>& LEISURE                                                      | Gibson Building<br>Gibson Drive<br>Kinge Hill                                                          |                                           |                                      | 1                                                                                                                                                                                                                              |                                                            | Scale 1:500 @ A4        |              |               |          |
|                                                                                                       | Kings Hill<br>West Malling<br>Kent ME19 4LZ<br>Tel: 01732 844522 Fax: 01732 876317                     | Amended Parking Restrictions              | ended Parking Restrictions Aylesford |                                                                                                                                                                                                                                |                                                            | Drawing No.<br>DD/559/5 |              |               | Rev<br>- |