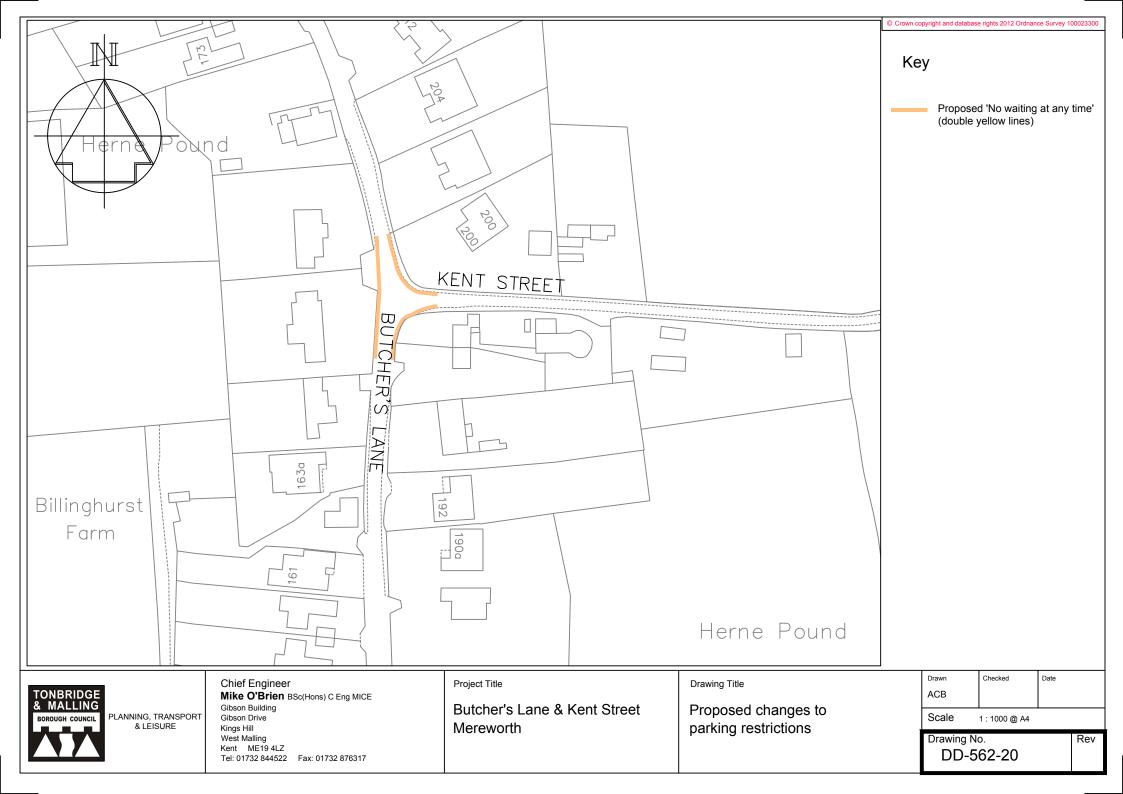

Proposed changes to parking restrictions

| ACB             |               |     |
|-----------------|---------------|-----|
| Scale           | 1 : 1000 @ A4 |     |
| Drawing No<br>D | o.<br>D-562-7 | Rev |







| West Malling      |                   |
|-------------------|-------------------|
| Kent ME19 4LZ     |                   |
| Tel: 01732 844522 | Fax: 01732 876317 |



| Kings Hill        |                   |
|-------------------|-------------------|
| West Malling      |                   |
| Kent ME19 4LZ     |                   |
| Tel: 01732 844522 | Fax: 01732 876317 |



| Proposed changes to  |
|----------------------|
| parking restrictions |
|                      |

| Drawing No. | Rev |
|-------------|-----|
| DD-562-09   |     |



\_\_\_\_\_



































































|                                                                                                       |                                                                                                        |                                           |                                      | Based upon the Ordnance Survey mapping with the permission of the Conti<br>Majesty's Stationery Office ©Crown copyright. Unauthorised reproduction<br>Crown copyright and may lead to prosecution or civil proceedings. 100023 |                                                            |                         |              | infringes     |          |
|-----------------------------------------------------------------------------------------------------