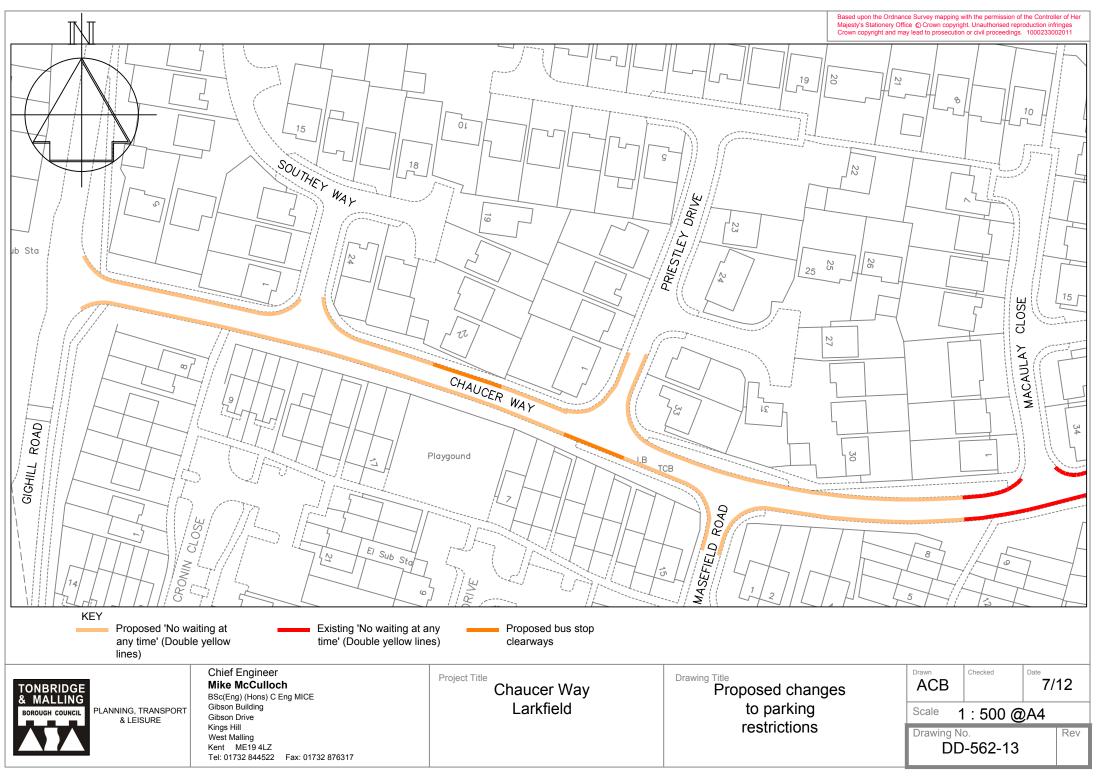

ade) Proposed changes to parking restrictions

| ACB             |               |     |
|-----------------|---------------|-----|
| Scale           | 1 : 1000 @ A4 |     |
| Drawing No<br>D | o.<br>D-562-7 | Rev |







| West Malling      |                   |
|-------------------|-------------------|
| Kent ME19 4LZ     |                   |
| Tel: 01732 844522 | Fax: 01732 876317 |



| Kings Hill        |                   |
|-------------------|-------------------|
| West Malling      |                   |
| Kent ME19 4LZ     |                   |
| Tel: 01732 844522 | Fax: 01732 876317 |



| Proposed changes to  |
|----------------------|
| parking restrictions |
|                      |

| Drawing No. | Rev |
|-------------|-----|
| DD-562-09   |     |



\_\_\_\_\_



































































|                                                                                                       |                                                                                                        |                                           |                                      | Based upon the Ordnance Survey mapping with the permission of the Conti<br>Majesty's Stationery Office ©Crown copyright. Unauthorised reproduction<br>Crown copyright and may lead to prosecution or civil proceedings. 100023 |                                                            |                         |              | infringes     |          |
|-------------------------------------------------------------------------------------------------