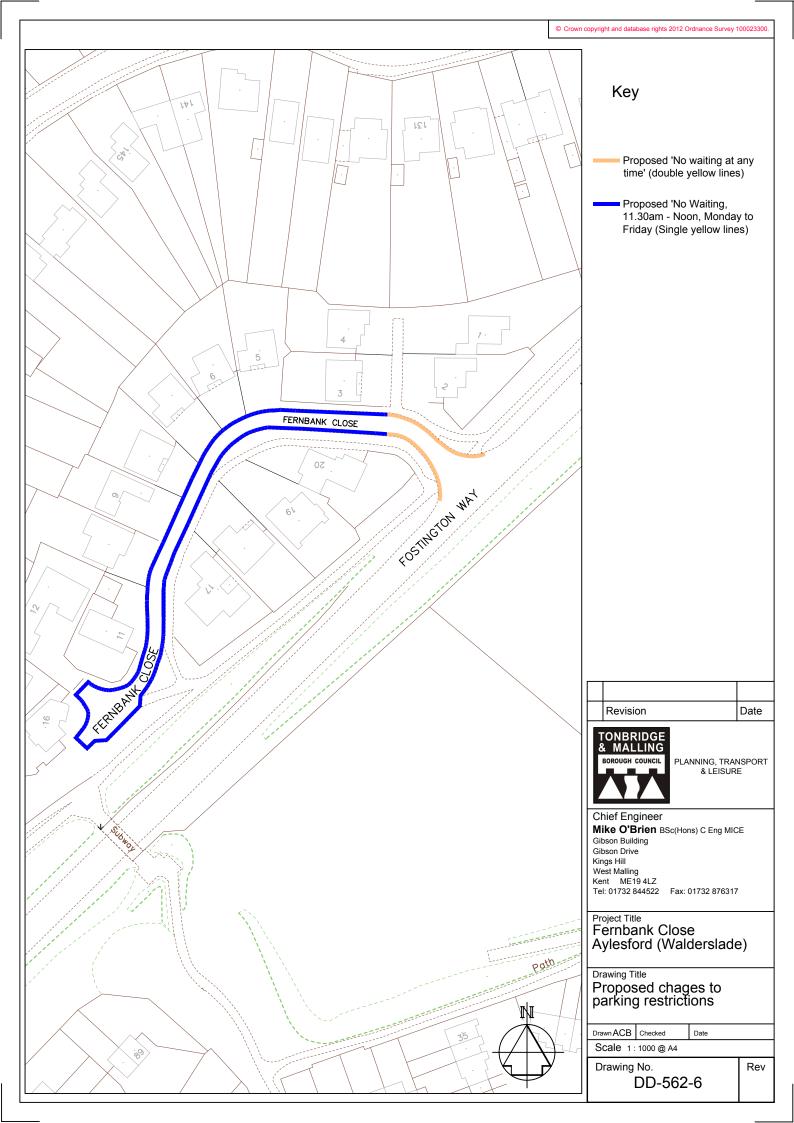

\_\_\_\_



| NBRIDGE<br>MALLING |                                  |
|--------------------|----------------------------------|
| ROUGH COUNCIL      | PLANNING, TRANSPORT<br>& LEISURE |
|                    |                                  |

Chief Engineer Mike O'Brien BSc(Hons) C Eng MICE Gibson Building Gibson Drive Kings Hill West Malling Kent ME19 4LZ Tel: 01732 844522 Fax: 01732 876317

Papion Grove Aylesford (Walderslade) Proposed changes to parking restrictions

| ACB             |               |     |
|-----------------|---------------|-----|
| Scale           | 1 : 1000 @ A4 |     |
| Drawing No<br>D | o.<br>D-562-7 | Rev |







| West Malling      |                   |
|-------------------|-------------------|
| Kent ME19 4LZ     |                   |
| Tel: 01732 844522 | Fax: 01732 876317 |



| Kings Hill        |                   |
|-------------------|-------------------|
| West Malling      |                   |
| Kent ME19 4LZ     |                   |
| Tel: 01732 844522 | Fax: 01732 876317 |



| Proposed changes to  |
|----------------------|
| parking restrictions |
|                      |

| Drawing No. | Rev |
|-------------|-----|
| DD-562-09   |     |



\_\_\_\_\_



































































|                                                                                                       |