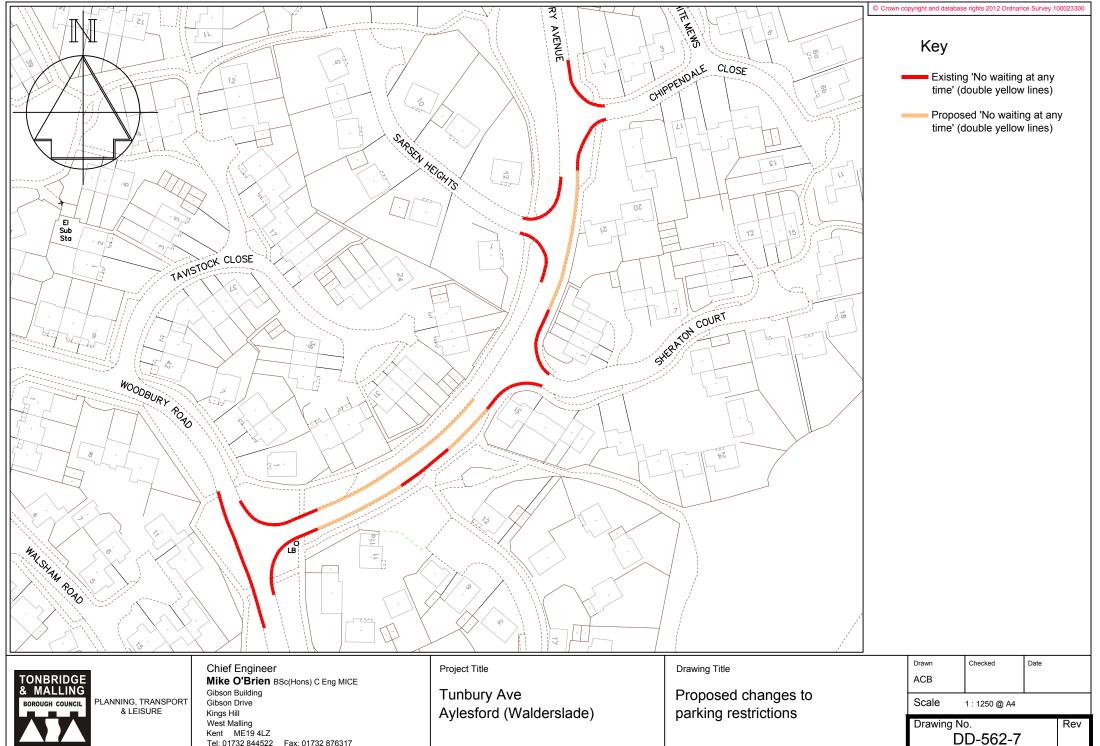

\_\_\_\_



| NBRIDGE<br>MALLING |                                  |
|--------------------|----------------------------------|
| ROUGH COUNCIL      | PLANNING, TRANSPORT<br>& LEISURE |
|                    |                                  |

Chief Engineer Mike O'Brien BSc(Hons) C Eng MICE Gibson Building Gibson Drive Kings Hill West Malling Kent ME19 4LZ Tel: 01732 844522 Fax: 01732 876317

Papion Grove Aylesford (Walderslade) Proposed changes to parking restrictions

| ACB             |               |     |
|-----------------|---------------|-----|
| Scale           | 1 : 1000 @ A4 |     |
| Drawing No<br>D | o.<br>D-562-7 | Rev |







| West Malling      |                   |
|-------------------|-------------------|
| Kent ME19 4LZ     |                   |
| Tel: 01732 844522 | Fax: 01732 876317 |



| Kings Hill        |                   |
|-------------------|-------------------|
| West Malling      |                   |
| Kent ME19 4LZ     |                   |
| Tel: 01732 844522 | Fax: 01732 876317 |



| Proposed changes to  |
|----------------------|
| parking restrictions |
|                      |

| Drawing No. | Rev |
|-------------|-----|
| DD-562-09   |     |



\_\_\_\_\_



































































|                                                                                                       |