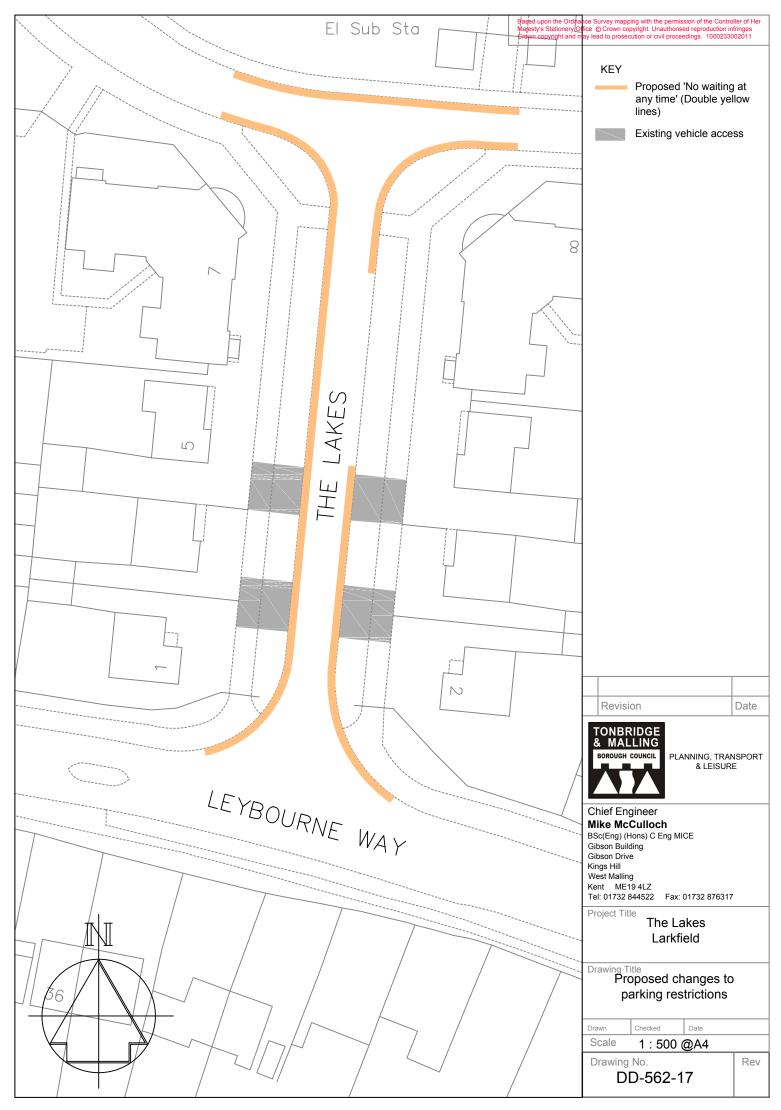

\_\_\_\_

| NBRIDGE<br>MALLING |                                  |
|--------------------|----------------------------------|
| ROUGH COUNCIL      | PLANNING, TRANSPORT<br>& LEISURE |
|                    |                                  |

Chief Engineer Mike O'Brien BSc(Hons) C Eng MICE Gibson Building Gibson Drive Kings Hill West Malling Kent ME19 4LZ Tel: 01732 844522 Fax: 01732 876317

Papion Grove Aylesford (Walderslade) Proposed changes to parking restrictions

| ACB             |               |     |
|-----------------|---------------|-----|
| Scale           | 1 : 1000 @ A4 |     |
| Drawing No<br>D | o.<br>D-562-7 | Rev |

| West Malling      |                   |
|-------------------|-------------------|
| Kent ME19 4LZ     |                   |
| Tel: 01732 844522 | Fax: 01732 876317 |

| Kings Hill        |                   |
|-------------------|-------------------|
| West Malling      |                   |
| Kent ME19 4LZ     |                   |
| Tel: 01732 844522 | Fax: 01732 876317 |

| Proposed changes to  |
|----------------------|
| parking restrictions |
|                      |

| Drawing No. | Rev |
|-------------|-----|
| DD-562-09   |     |

\_\_\_\_\_

|                                                                                                       |                                                                                                        |                                           |                                      | Based upon the Ordnance Survey mapping with the permission of the Conti<br>Majesty's Stationery Office ©Crown copyright. Unauthorised reproduction<br>Crown copyright and may lead to prosecution or civil proceedings. 100023 |                                                            |                         |              | infringes     |          |
|-------------------------------------------------------------------------------------------------------|--------------------------------------------------------------------------------------------------------|-------------------------------------------|--------------------------------------|--------------------------------------------------------------------------------------------------------------------------------------------------------------------------------------------------------------------------------|------------------------------------------------------------|-------------------------|--------------|---------------|----------|
|                                                                                                       | w double yellow lines to prevent<br>king around the Village Club car<br>k entrance, which also forms a |                                           |                                      |                                                                                                                                                                                                                                |                                                            |                         |              |               |          |
| gap to allow passing on Rochester                                                                     |                                                                                                        |                                           |                                      | Key                                                                                                                                                                                                                            |                                                            |                         |              |               |          |
|                                                                                                       |                                                                                                        |                                           |                                      |                                                                                                                                                                                                                                | Pror                                                       | osed 'N                 | lo waiting a | t anv         |          |
|                                                                                                       |                                                                                                        |                                           |                                      |                                                                                                                                                                                                                                | Proposed 'No waiting at any<br>time' (double yellow lines) |                         |              |               |          |
|                                                                                                       |                                                                                                        |                                           |                                      |                                                                                                                                                                                                                                | Existing 'Access protection marking'                       |                         |              |               |          |
| 36<br>POCHESTER ROAD<br>Club<br>ROCHESTER LA                                                          |                                                                                                        |                                           |                                      |                                                                                                                                                                                                                                | Existing car park                                          |                         |              |               |          |
|                                                                                                       | 36 HESTER                                                                                              | Club                                      |                                      |                                                                                                                                                                                                                                |                                                            |                         |              |               |          |
|                                                                                                       | ROCI.                                                                                                  |                                           |                                      |                                                                                                                                                                                                                                |                                                            |                         |              |               |          |
| $\nearrow$                                                                                            |                                                                                                        |                                           |                                      |                                                                                                                                                                                                                                |                                                            |                         |              |               |          |
|                                                                                                       |                                                                                                        |                                           |                                      |                                                                                                                                                                                                                                |                                                            |                         |              |               |          |
| New double yellow lines to prevent                                                                    |                                                                                                        |                                           |                                      |                                                                                                                                                                                                                                |                                                            |                         |              |               |          |
| parking around the car park entrance.<br>which also forms a gap to allow<br>passing on Rochester Road |                                                                                                        |                                           |                                      |                                                                                                                                                                                                                                |                                                            |                         |              |               |          |
|                                                                                                       |                                                                                                        |                                           |                                      |                                                                                                                                                                                                                                | Plan for illustrative purposes<br>only - do not scale      |                         |              |               |          |
| The Old Church                                                                                        |                                                                                                        |                                           |                                      |                                                                                                                                                                                                                                |                                                            |                         |              |               |          |
| The Old Church                                                                                        |                                                                                                        |                                           |                                      | Α                                                                                                                                                                                                                              |                                                            |                         |              |               |          |
|                                                                                                       |                                                                                                        |                                           |                                      |                                                                                                                                                                                                                                | Revision                                                   |                         | 1            |               |          |
| TONBRIDGE<br>& MALLING                                                                                | Chief Engineer<br>Mike McCulloch<br>BSc(Eng) (Hons) C Eng MICE                                         | Project Title<br>Aylesford Parking Review | Drawing Title<br>Rochester Road      |                                                                                                                                                                                                                                |                                                            | wn<br>CB                | Checked      | Date<br>12/12 | 2/11     |
| BOROUGH COUNCIL PLANNING, TRANSPORT<br>& LEISURE                                                      | Gibson Building<br>Gibson Drive<br>Kinge Hill                                                          |                                           |                                      | 1                                                                                                                                                                                                                              |                                                            | Scale 1:500 @ A4        |              |               |          |
|                                                                                                       | Kings Hill<br>West Malling<br>Kent ME19 4LZ<br>Tel: 01732 844522 Fax: 01732 876317                     | Amended Parking Restrictions              | ended Parking Restrictions Aylesford |                                                                                                                                                                                                                                |                                                            | Drawing No.<br>DD/559/5 |              |               | Rev<br>- |