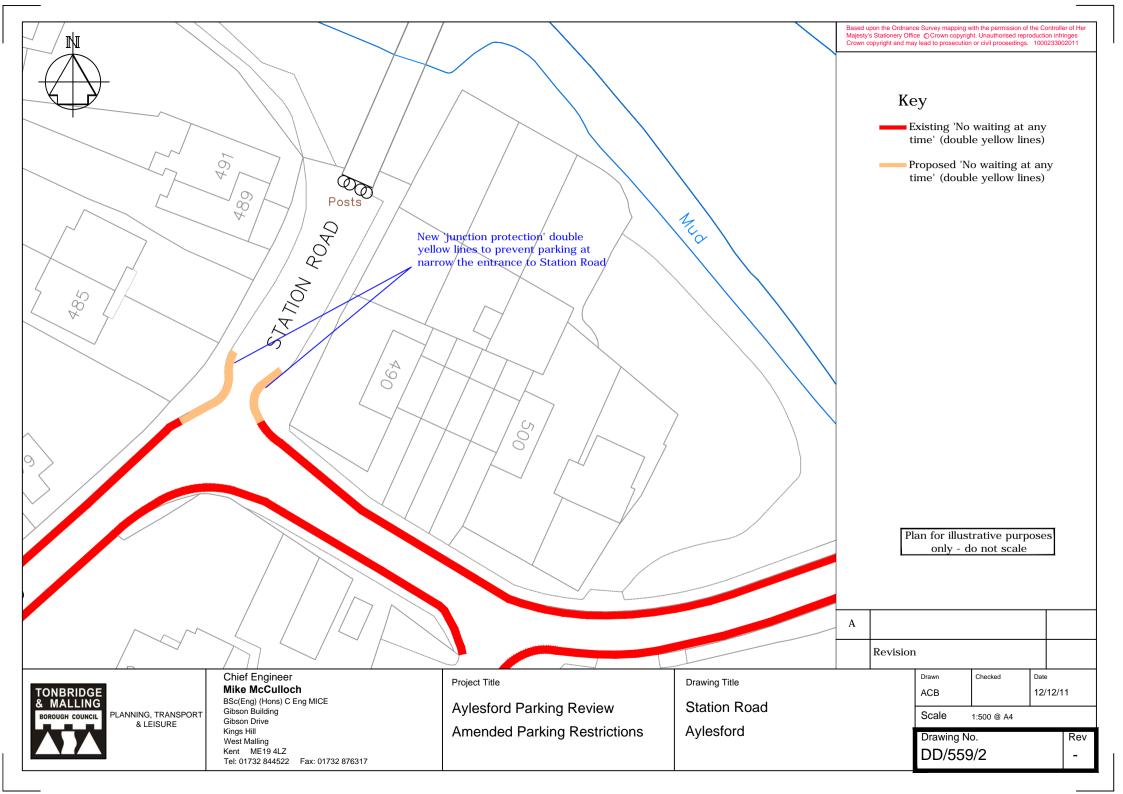

ACB             |               |     |
|-----------------|---------------|-----|
| Scale           | 1 : 1000 @ A4 |     |
| Drawing No<br>D | o.<br>D-562-7 | Rev |







| West Malling      |                   |
|-------------------|-------------------|
| Kent ME19 4LZ     |                   |
| Tel: 01732 844522 | Fax: 01732 876317 |



| Kings Hill        |                   |
|-------------------|-------------------|
| West Malling      |                   |
| Kent ME19 4LZ     |                   |
| Tel: 01732 844522 | Fax: 01732 876317 |



| Proposed changes to  |
|----------------------|
| parking restrictions |
|                      |

| Drawing No. | Rev |
|-------------|-----|
| DD-562-09   |     |



\_\_\_\_\_



































































|                                                                                                       |                                                                                                        |                                           |                                      | Based upon the Ordnance Survey mapping with the permission of the Conti<br>Majesty's Stationery Office ©Crown copyright. Unauthorised reproduction<br>Crown copyright and may lead to prosecution or civil proceedings. 100023 |                                                            |                         |              | infringes     |          |
|-------------------------------------------------------------------------------------------------------|-----------------------------------------