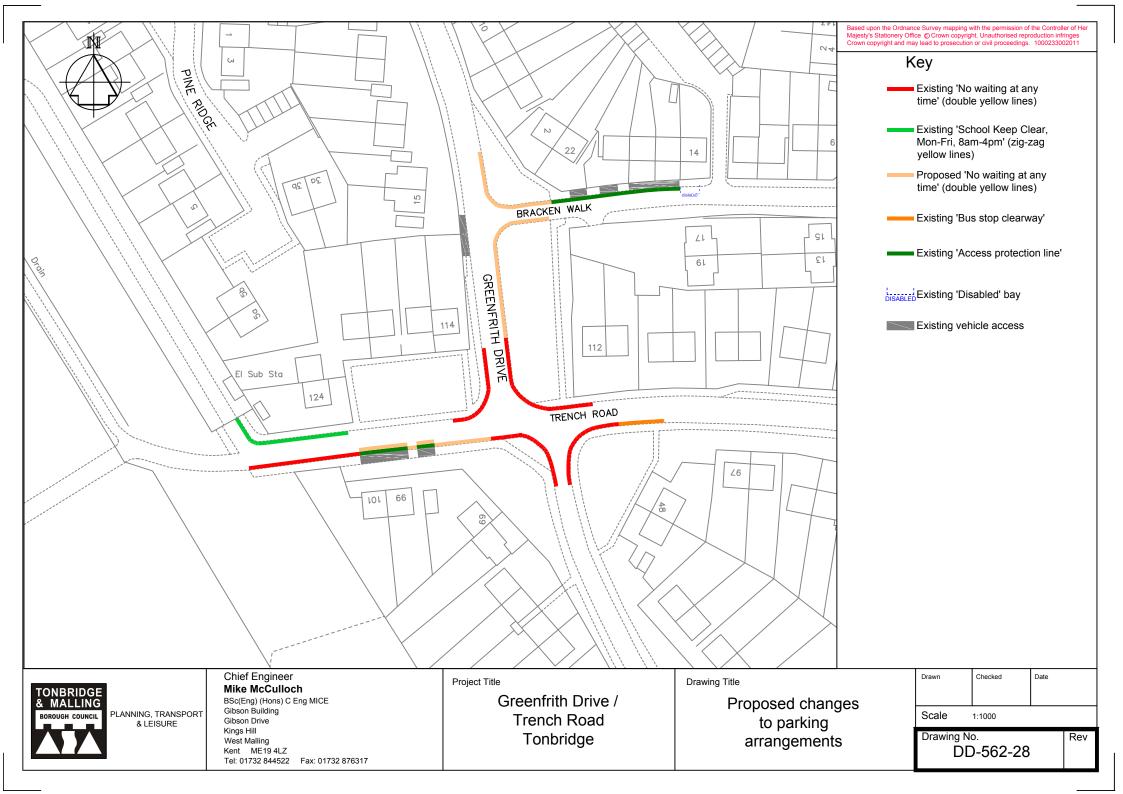

\_\_\_\_

| NBRIDGE<br>MALLING |                                  |
|--------------------|----------------------------------|
| ROUGH COUNCIL      | PLANNING, TRANSPORT<br>& LEISURE |
|                    |                                  |

Chief Engineer Mike O'Brien BSc(Hons) C Eng MICE Gibson Building Gibson Drive Kings Hill West Malling Kent ME19 4LZ Tel: 01732 844522 Fax: 01732 876317

Papion Grove Aylesford (Walderslade) Proposed changes to parking restrictions

| ACB             |               |     |
|-----------------|---------------|-----|
| Scale           | 1 : 1000 @ A4 |     |
| Drawing No<br>D | o.<br>D-562-7 | Rev |

| West Malling      |                   |
|-------------------|-------------------|
| Kent ME19 4LZ     |                   |
| Tel: 01732 844522 | Fax: 01732 876317 |

| Kings Hill        |                   |
|-------------------|-------------------|
| West Malling      |                   |
| Kent ME19 4LZ     |                   |
| Tel: 01732 844522 | Fax: 01732 876317 |

| Proposed changes to  |
|----------------------|
| parking restrictions |
|                      |

| Drawing No. | Rev |
|-------------|-----|
| DD-562-09   |     |

\_\_\_\_\_

|                                                                                                       |                                                                                                        |                                           |                                      | Based upon the Ordnance Survey mapping with the permission of the Conti<br>Majesty's Stationery Office ©Crown copyright. Unauthorised reproduction<br>Crown copyright and may lead to prosecution or civil proceedings. 100023 |                                                            |                         |              | infringes     |          |
|-------------------------------------------------------------------------------------------------------|--------------------------------------------------------------------------------------------------------|-------------------------------------------|--------------------------------------|--------------------------------------------------------------------------------------------------------------------------------------------------------------------------------------------------------------------------------|------------------------------------------------------------|-------------------------|--------------|---------------|----------|
|                                                                                                       | w double yellow lines to prevent<br>king around the Village Club car<br>k entrance, which also forms a |                                           |                                      |                                                                                                                                                                                                                                |                                                            |                         |              |               |          |
| gap to allow passing on Rochester                                                                     |                                                                                                        |                                           |                                      | Key                                                                                                                                                                                                                            |                                                            |                         |              |               |          |
|                                                                                                       |                                                                                                        |                                           |                                      |                                                                                                                                                                                                                                | Pror                                                       | osed 'N                 | lo waiting a | t anv         |          |
|                                                                                                       |                                                                                                        |                                           |                                      |                                                                                                                                                                                                                                | Proposed 'No waiting at any<br>time' (double yellow lines) |                         |              |               |          |
|                                                                                                       |                                                                                                        |                                           |                                      |                                                                                                                                                                                                                                | Existing 'Access protection marking'                       |                         |              |               |          |
| 36<br>POCHESTER ROAD<br>Club<br>ROCHESTER LA                                                          |                                                                                                        |                                           |                                      |                                                                                                                                                                                                                                | Existing car park                                          |                         |              |               |          |
|                                                                                                       | 36 HESTER                                                                                              | Club                                      |                                      |                                                                                                                                                                                                                                |                                                            |                         |              |               |          |
|                                                                                                       | ROCI.                                                                                                  |                                           |                                      |                                                                                                                                                                                                                                |                                                            |                         |              |               |          |
| $\nearrow$                                                                                            |                                                                                                        |                                           |                                      |                                                                                                                                                                                                                                |                                                            |                         |              |               |          |
|                                                                                                       |                                                                                                        |                                           |                                      |                                                                                                                                                                                                                                |                                                            |                         |              |               |          |
| New double yellow lines to prevent                                                                    |                                                                                                        |                                           |                                      |                                                                                                                                                                                                                                |                                                            |                         |              |               |          |
| parking around the car park entrance.<br>which also forms a gap to allow<br>passing on Rochester Road |                                                                                                        |                                           |                                      |                                                                                                                                                                                                                                |                                                            |                         |              |               |          |
|                                                                                                       |                                                                                                        |                                           |                                      |                                                                                                                                                                                                                                | Plan for illustrative purposes<br>only - do not scale      |                         |              |               |          |
| The Old Church                                                                                        |                                                                                                        |                                           |                                      |                                                                                                                                                                                                                                |                                                            |                         |              |               |          |
| The Old Church                                                                                        |                                                                                                        |                                           |                                      | Α                                                                                                                                                                                                                              |                                                            |                         |              |               |          |
|                                                                                                       |                                                                                                        |                                           |                                      |                                                                                                                                                                                                                                | Revision                                                   |                         | 1            |               |          |
| TONBRIDGE<br>& MALLING                                                                                | Chief Engineer<br>Mike McCulloch<br>BSc(Eng) (Hons) C Eng MICE                                         | Project Title<br>Aylesford Parking Review | Drawing Title<br>Rochester Road      |                                                                                                                                                                                                                                |                                                            | wn<br>CB                | Checked      | Date<br>12/12 | 2/11     |
| BOROUGH COUNCIL PLANNING, TRANSPORT<br>& LEISURE                                                      | Gibson Building<br>Gibson Drive<br>Kinge Hill                                                          |                                           |                                      | 1                                                                                                                                                                                                                              |                                                            | Scale 1:500 @ A4        |              |               |          |
|                                                                                                       | Kings Hill<br>West Malling<br>Kent ME19 4LZ<br>Tel: 01732 844522 Fax: 01732 876317                     | Amended Parking Restrictions              | ended Parking Restrictions Aylesford |                                                                                                                                                                                                                                |                                                            | Drawing No.<br>DD/559/5 |              |               | Rev<br>- |