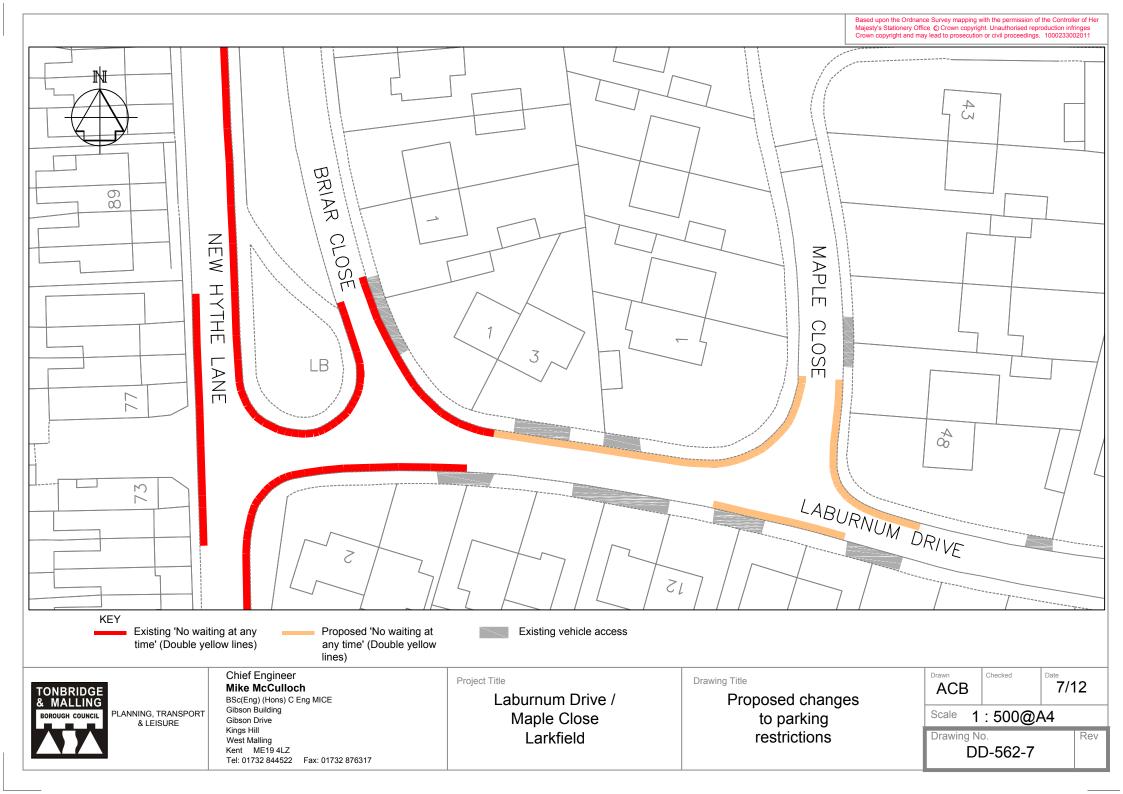

e) Proposed changes to parking restrictions

| ACB             |               |     |
|-----------------|---------------|-----|
| Scale           | 1 : 1000 @ A4 |     |
| Drawing No<br>D | o.<br>D-562-7 | Rev |







| West Malling      |                   |
|-------------------|-------------------|
| Kent ME19 4LZ     |                   |
| Tel: 01732 844522 | Fax: 01732 876317 |



| Kings Hill        |                   |
|-------------------|-------------------|
| West Malling      |                   |
| Kent ME19 4LZ     |                   |
| Tel: 01732 844522 | Fax: 01732 876317 |



| Proposed changes to  |
|----------------------|
| parking restrictions |
|                      |

| Drawing No. | Rev |
|-------------|-----|
| DD-562-09   |     |



\_\_\_\_\_



































































|                                                                                                       |                                                                                                        |                                           |                                      | Based upon the Ordnance Survey mapping with the permission of the Conti<br>Majesty's Stationery Office ©Crown copyright. Unauthorised reproduction<br>Crown copyright and may lead to prosecution or civil proceedings. 100023 |                                                            |                         |              | infringes     |          |
|---------------------------------------------------------------------------------------------------