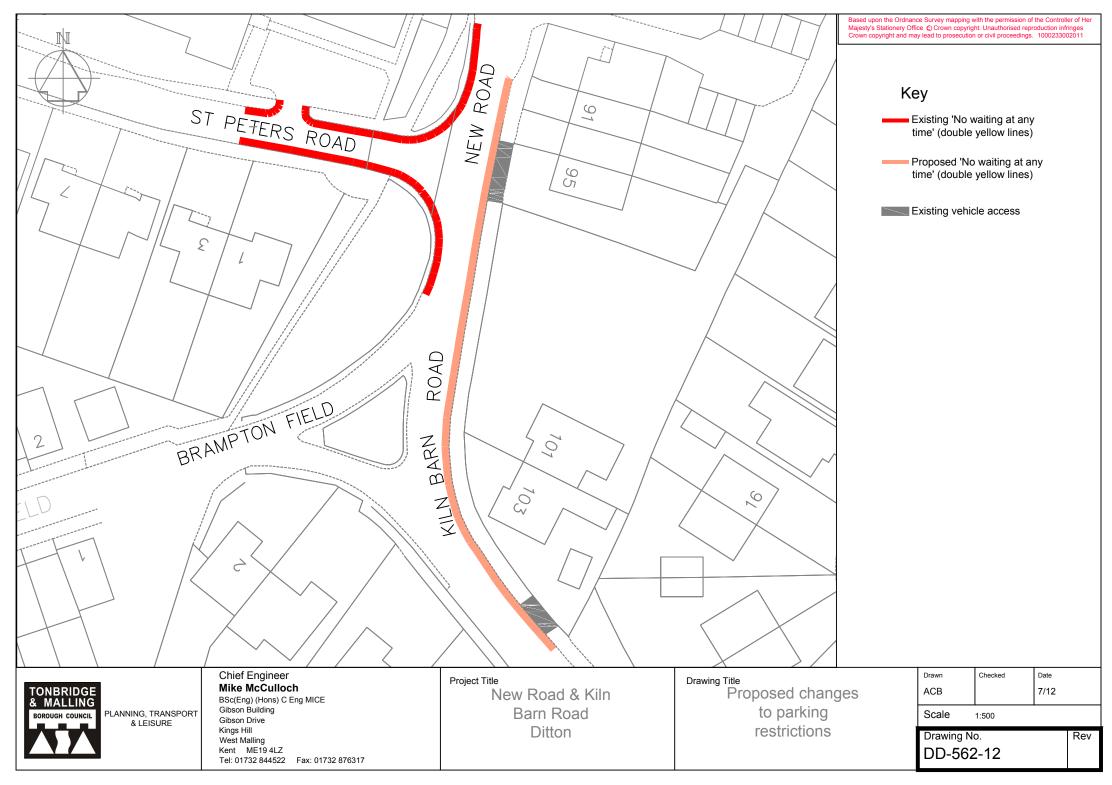

\_\_\_\_

| NBRIDGE<br>MALLING |                                  |
|--------------------|----------------------------------|
| ROUGH COUNCIL      | PLANNING, TRANSPORT<br>& LEISURE |
|                    |                                  |

Chief Engineer Mike O'Brien BSc(Hons) C Eng MICE Gibson Building Gibson Drive Kings Hill West Malling Kent ME19 4LZ Tel: 01732 844522 Fax: 01732 876317

Papion Grove Aylesford (Walderslade) Proposed changes to parking restrictions

| ACB             |               |     |
|-----------------|---------------|-----|
| Scale           | 1 : 1000 @ A4 |     |
| Drawing No<br>D | o.<br>D-562-7 | Rev |

| West Malling      |                   |
|-------------------|-------------------|
| Kent ME19 4LZ     |                   |
| Tel: 01732 844522 | Fax: 01732 876317 |

| Kings Hill        |                   |
|-------------------|-------------------|
| West Malling      |                   |
| Kent ME19 4LZ     |                   |
| Tel: 01732 844522 | Fax: 01732 876317 |

| Proposed changes to  |
|----------------------|
| parking restrictions |
|                      |

| Drawing No. | Rev |
|-------------|-----|
| DD-562-09   |     |

\_\_\_\_\_

|                                                                                                       |                                                                                                        |                                           |                                      | Based upon the Ordnance Survey mapping with the permission of the Conti<br>Majesty's Stationery Office ©Crown copyright. Unauthorised reproduction<br>Crown copyright and may lead to prosecution or civil proceedings. 100023 |                                                            |                         |              | infringes     |          |
|-------------------------------------------------------------------------------------------------------|--------------------------------------------------------------------------------------------------------|-------------------------------------------|--------------------------------------|--------------------------------------------------------------------------------------------------------------------------------------------------------------------------------------------------------------------------------|------------------------------------------------------------|-------------------------|--------------|---------------|----------|
|                                                                                                       | w double yellow lines to prevent<br>king around the Village Club car<br>k entrance, which also forms a |                                           |                                      |                                                                                                                                                                                                                                |                                                            |                         |              |               |          |
| gap to allow passing on Rochester                                                                     |                                                                                                        |                                           |                                      | Key                                                                                                                                                                                                                            |                                                            |                         |              |               |          |
|                                                                                                       |                                                                                                        |                                           |                                      |                                                                                                                                                                                                                                | Pror                                                       | osed 'N                 | lo waiting a | t anv         |          |
|                                                                                                       |                                                                                                        |                                           |                                      |                                                                                                                                                                                                                                | Proposed 'No waiting at any<br>time' (double yellow lines) |                         |              |               |          |
|                                                                                                       |                                                                                                        |                                           |                                      |                                                                                                                                                                                                                                | Existing 'Access protection marking'                       |                         |              |               |          |
| 36<br>POCHESTER ROAD<br>Club<br>ROCHESTER LA                                                          |                                                                                                        |                                           |                                      |                                                                                                                                                                                                                                | Existing car park                                          |                         |              |               |          |
|                                                                                                       | 36 HESTER                                                                                              | Club                                      |                                      |                                                                                                                                                                                                                                |                                                            |                         |              |               |          |
|                                                                                                       | ROCI.                                                                                                  |                                           |                                      |                                                                                                                                                                                                                                |                                                            |                         |              |               |          |
| $\nearrow$                                                                                            |                                                                                                        |                                           |                                      |                                                                                                                                                                                                                                |                                                            |                         |              |               |          |
|                                                                                                       |                                                                                                        |                                           |                                      |                                                                                                                                                                                                                                |                                                            |                         |              |               |          |
| New double yellow lines to prevent                                                                    |                                                                                                        |                                           |                                      |                                                                                                                                                                                                                                |                                                            |                         |              |               |          |
| parking around the car park entrance.<br>which also forms a gap to allow<br>passing on Rochester Road |                                                                                                        |                                           |                                      |                                                                                                                                                                                                                                |                                                            |                         |              |               |          |
|                                                                                                       |                                                                                                        |                                           |                                      |                                                                                                                                                                                                                                | Plan for illustrative purposes<br>only - do not scale      |                         |              |               |          |
| The Old Church                                                                                        |                                                                                                        |                                           |                                      |                                                                                                                                                                                                                                |                                                            |                         |              |               |          |
| The Old Church                                                                                        |                                                                                                        |                                           |                                      | Α                                                                                                                                                                                                                              |                                                            |                         |              |               |          |
|                                                                                                       |                                                                                                        |                                           |                                      |                                                                                                                                                                                                                                | Revision                                                   |                         | 1            |               |          |
| TONBRIDGE<br>& MALLING                                                                                | Chief Engineer<br>Mike McCulloch<br>BSc(Eng) (Hons) C Eng MICE                                         | Project Title<br>Aylesford Parking Review | Drawing Title<br>Rochester Road      |                                                                                                                                                                                                                                |                                                            | wn<br>CB                | Checked      | Date<br>12/12 | 2/11     |
| BOROUGH COUNCIL PLANNING, TRANSPORT<br>& LEISURE                                                      | Gibson Building<br>Gibson Drive<br>Kinge Hill                                                          |                                           |                                      | 1                                                                                                                                                                                                                              |                                                            | Scale 1:500 @ A4        |              |               |          |
|                                                                                                       | Kings Hill<br>West Malling<br>Kent ME19 4LZ<br>Tel: 01732 844522 Fax: 01732 876317                     | Amended Parking Restrictions              | ended Parking Restrictions Aylesford |                                                                                                                                                                                                                                |                                                            | Drawing No.<br>DD/559/5 |              |               | Rev<br>- |