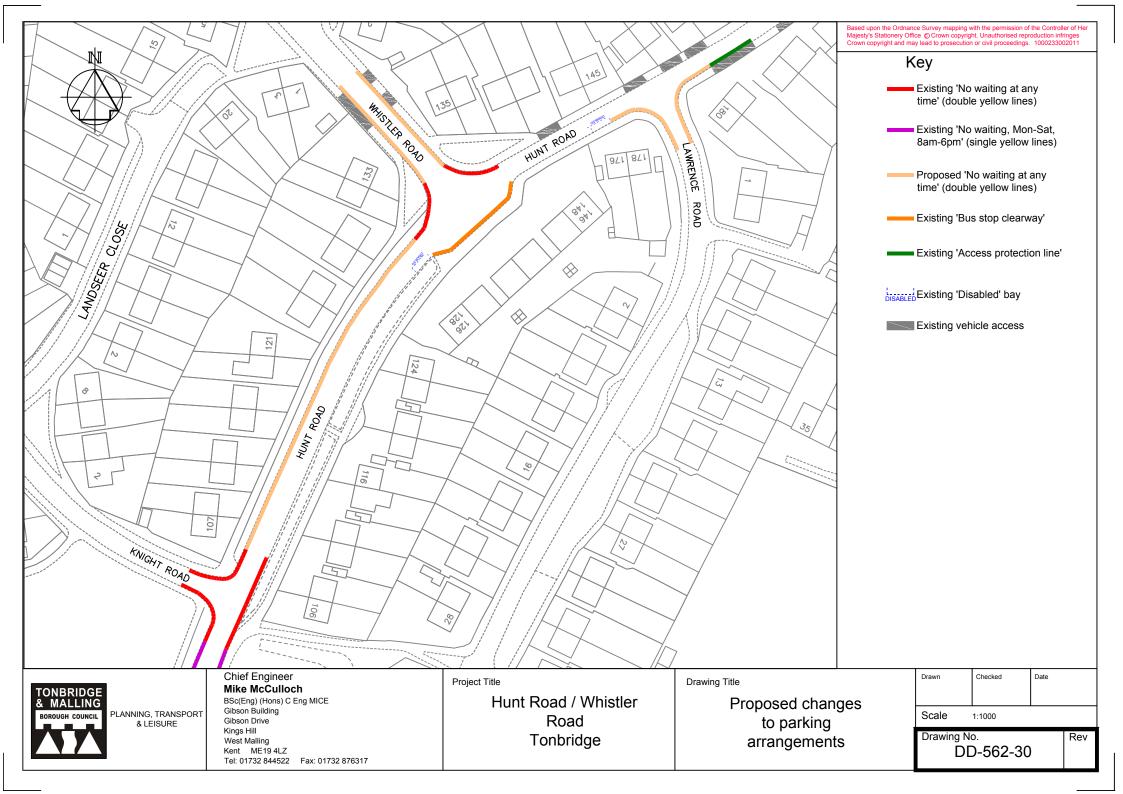

| Kings Hill        |                   |
|-------------------|-------------------|
| West Malling      |                   |
| Kent ME19 4LZ     |                   |
| Tel: 01732 844522 | Fax: 01732 876317 |

| Proposed changes to  |
|----------------------|
| parking restrictions |
|                      |

| Drawing No. | Rev |
|-------------|-----|
| DD-562-09   |     |

\_\_\_\_\_

|                                                                                                       |                                                                                                        |                                           |                                      | Based upon the Ordnance Survey mapping with the permission of the Conti<br>Majesty's Stationery Office ©Crown copyright. Unauthorised reproduction<br>Crown copyright and may lead to prosecution or civil proceedings. 100023 |                                                            |                         |              | infringes     |          |
|-------------------------------------------------------------------------------------------------------|--------------------------------------------------------------------------------------------------------|-------------------------------------------|--------------------------------------|--------------------------------------------------------------------------------------------------------------------------------------------------------------------------------------------------------------------------------|------------------------------------------------------------|-------------------------|--------------|---------------|----------|
|                                                                                                       | w double yellow lines to prevent<br>king around the Village Club car<br>k entrance, which also forms a |                                           |                                      |                                                                                                                                                                                                                                |                                                            |                         |              |               |          |
| gap to allow passing on Rochester                                                                     |                                                                                                        |                                           |                                      | Key                                                                                                                                                                                                                            |                                                            |                         |              |               |          |
|                                                                                                       |                                                                                                        |                                           |                                      |                                                                                                                                                                                                                                | Pror                                                       | osed 'N                 | lo waiting a | t anv         |          |
|                                                                                                       |                                                                                                        |                                           |                                      |                                                                                                                                                                                                                                | Proposed 'No waiting at any<br>time' (double yellow lines) |                         |              |               |          |
|                                                                                                       |                                                                                                        |                                           |                                      |                                                                                                                                                                                                                                | Existing 'Access protection marking'                       |                         |              |               |          |
| 36<br>POCHESTER ROAD<br>Club<br>ROCHESTER LA                                                          |                                                                                                        |                                           |                                      |                                                                                                                                                                                                                                | Existing car park                                          |                         |              |               |          |
|                                                                                                       | 36 HESTER                                                                                              | Club                                      |                                      |                                                                                                                                                                                                                                |                                                            |                         |              |               |          |
|                                                                                                       | ROCI.                                                                                                  |                                           |                                      |                                                                                                                                                                                                                                |                                                            |                         |              |               |          |
| $\nearrow$                                                                                            |                                                                                                        |                                           |                                      |                                                                                                                                                                                                                                |                                                            |                         |              |               |          |
|                                                                                                       |                                                                                                        |                                           |                                      |                                                                                                                                                                                                                                |                                                            |                         |              |               |          |
| New double yellow lines to prevent                                                                    |                                                                                                        |                                           |                                      |                                                                                                                                                                                                                                |                                                            |                         |              |               |          |
| parking around the car park entrance.<br>which also forms a gap to allow<br>passing on Rochester Road |                                                                                                        |                                           |                                      |                                                                                                                                                                                                                                |                                                            |                         |              |               |          |
|                                                                                                       |                                                                                                        |                                           |                                      |                                                                                                                                                                                                                                | Plan for illustrative purposes<br>only - do not scale      |                         |              |               |          |
| The Old Church                                                                                        |                                                                                                        |                                           |                                      |                                                                                                                                                                                                                                |                                                            |                         |              |               |          |
| The Old Church                                                                                        |                                                                                                        |                                           |                                      | Α                                                                                                                                                                                                                              |                                                            |                         |              |               |          |
|                                                                                                       |                                                                                                        |                                           |                                      |                                                                                                                                                                                                                                | Revision                                                   |                         | 1            |               |          |
| TONBRIDGE<br>& MALLING                                                                                | Chief Engineer<br>Mike McCulloch<br>BSc(Eng) (Hons) C Eng MICE                                         | Project Title<br>Aylesford Parking Review | Drawing Title<br>Rochester Road      |                                                                                                                                                                                                                                |                                                            | wn<br>CB                | Checked      | Date<br>12/12 | 2/11     |
| BOROUGH COUNCIL PLANNING, TRANSPORT<br>& LEISURE                                                      | Gibson Building<br>Gibson Drive<br>Kinge Hill                                                          |                                           |                                      | 1                                                                                                                                                                                                                              |                                                            | Scale 1:500 @ A4        |              |               |          |
|                                                                                                       | Kings Hill<br>West Malling<br>Kent ME19 4LZ<br>Tel: 01732 844522 Fax: 01732 876317                     | Amended Parking Restrictions              | ended Parking Restrictions Aylesford |                                                                                                                                                                                                                                |                                                            | Drawing No.<br>DD/559/5 |              |               | Rev<br>- |