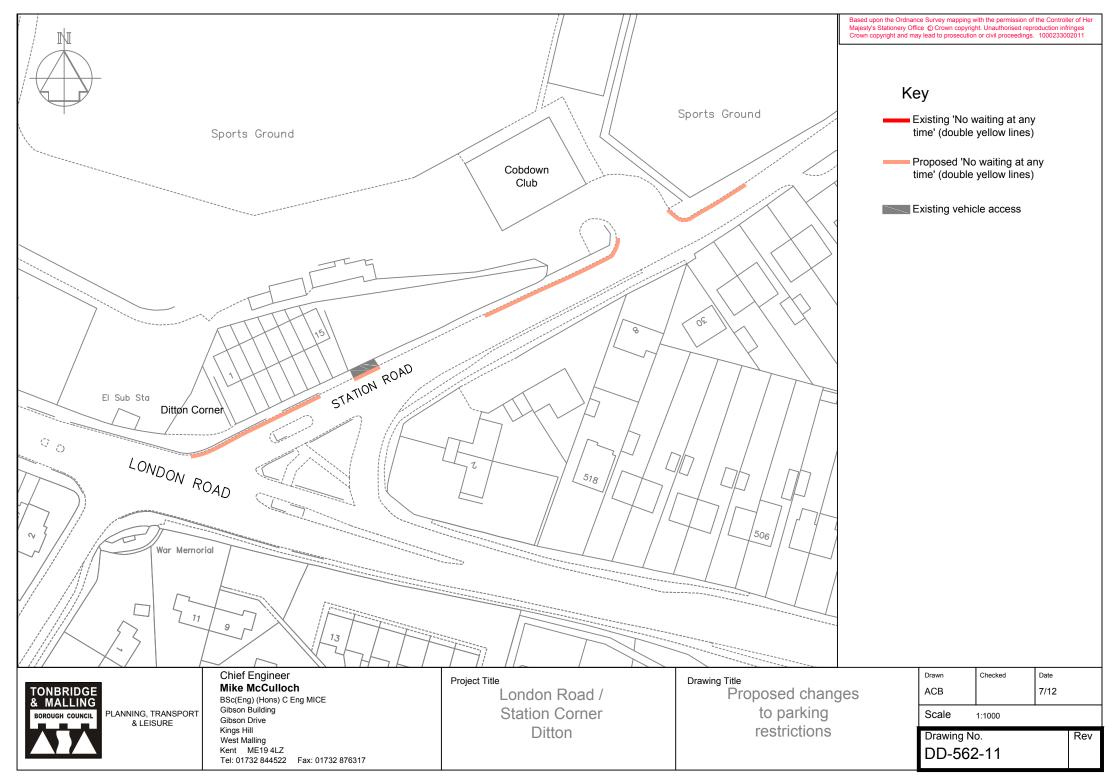

| Kings Hill        |                   |
|-------------------|-------------------|
| West Malling      |                   |
| Kent ME19 4LZ     |                   |
| Tel: 01732 844522 | Fax: 01732 876317 |

| Proposed changes to  |
|----------------------|
| parking restrictions |
|                      |

| Drawing No. | Rev |
|-------------|-----|
| DD-562-09   |     |

\_\_\_\_\_

|                                                                                                       |                                                                                                        |                                           |                                      | Based upon the Ordnance Survey mapping with the permission of the Conti<br>Majesty's Stationery Office ©Crown copyright. Unauthorised reproduction<br>Crown copyright and may lead to prosecution or civil proceedings. 100023 |                                                            |                         |              | infringes     |          |
|-------------------------------------------------------------------------------------------------------|--------------------------------------------------------------------------------------------------------|-------------------------------------------|--------------------------------------|--------------------------------------------------------------------------------------------------------------------------------------------------------------------------------------------------------------------------------|------------------------------------------------------------|-------------------------|--------------|---------------|----------|
|                                                                                                       | w double yellow lines to prevent<br>king around the Village Club car<br>k entrance, which also forms a |                                           |                                      |                                                                                                                                                                                                                                |                                                            |                         |              |               |          |
| gap to allow passing on Rochester                                                                     |                                                                                                        |                                           |                                      | Key                                                                                                                                                                                                                            |                                                            |                         |              |               |          |
|                                                                                                       |                                                                                                        |                                           |                                      |                                                                                                                                                                                                                                | Pror                                                       | osed 'N                 | lo waiting a | t anv         |          |
|                                                                                                       |                                                                                                        |                                           |                                      |                                                                                                                                                                                                                                | Proposed 'No waiting at any<br>time' (double yellow lines) |                         |              |               |          |
|                                                                                                       |                                                                                                        |                                           |                                      |                                                                                                                                                                                                                                | Existing 'Access protection marking'                       |                         |              |               |          |
| 36<br>POCHESTER ROAD<br>Club<br>ROCHESTER LA                                                          |                                                                                                        |                                           |                                      |                                                                                                                                                                                                                                | Existing car park                                          |                         |              |               |          |
|                                                                                                       | 36 HESTER                                                                                              | Club                                      |                                      |                                                                                                                                                                                                                                |                                                            |                         |              |               |          |
|                                                                                                       | ROCI.                                                                                                  |                                           |                                      |                                                                                                                                                                                                                                |                                                            |                         |              |               |          |
| $\nearrow$                                                                                            |                                                                                                        |                                           |                                      |                                                                                                                                                                                                                                |                                                            |                         |              |               |          |
|                                                                                                       |                                                                                                        |                                           |                                      |                                                                                                                                                                                                                                |                                                            |                         |              |               |          |
| New double yellow lines to prevent                                                                    |                                                                                                        |                                           |                                      |                                                                                                                                                                                                                                |                                                            |                         |              |               |          |
| parking around the car park entrance.<br>which also forms a gap to allow<br>passing on Rochester Road |                                                                                                        |                                           |                                      |                                                                                                                                                                                                                                |                                                            |                         |              |               |          |
|                                                                                                       |                                                                                                        |                                           |                                      |                                                                                                                                                                                                                                | Plan for illustrative purposes<br>only - do not scale      |                         |              |               |          |
| The Old Church                                                                                        |                                                                                                        |                                           |                                      |                                                                                                                                                                                                                                |                                                            |                         |              |               |          |
| The Old Church                                                                                        |                                                                                                        |                                           |                                      | Α                                                                                                                                                                                                                              |                                                            |                         |              |               |          |
|                                                                                                       |                                                                                                        |                                           |                                      |                                                                                                                                                                                                                                | Revision                                                   |                         | 1            |               |          |
| TONBRIDGE<br>& MALLING                                                                                | Chief Engineer<br>Mike McCulloch<br>BSc(Eng) (Hons) C Eng MICE                                         | Project Title<br>Aylesford Parking Review | Drawing Title<br>Rochester Road      |                                                                                                                                                                                                                                |                                                            | wn<br>CB                | Checked      | Date<br>12/12 | 2/11     |
| BOROUGH COUNCIL PLANNING, TRANSPORT<br>& LEISURE                                                      | Gibson Building<br>Gibson Drive<br>Kinge Hill                                                          |                                           |                                      | 1                                                                                                                                                                                                                              |                                                            | Scale 1:500 @ A4        |              |               |          |
|                                                                                                       | Kings Hill<br>West Malling<br>Kent ME19 4LZ<br>Tel: 01732 844522 Fax: 01732 876317                     | Amended Parking Restrictions              | ended Parking Restrictions Aylesford |                                                                                                                                                                                                                                |                                                            | Drawing No.<br>DD/559/5 |              |               | Rev<br>- |