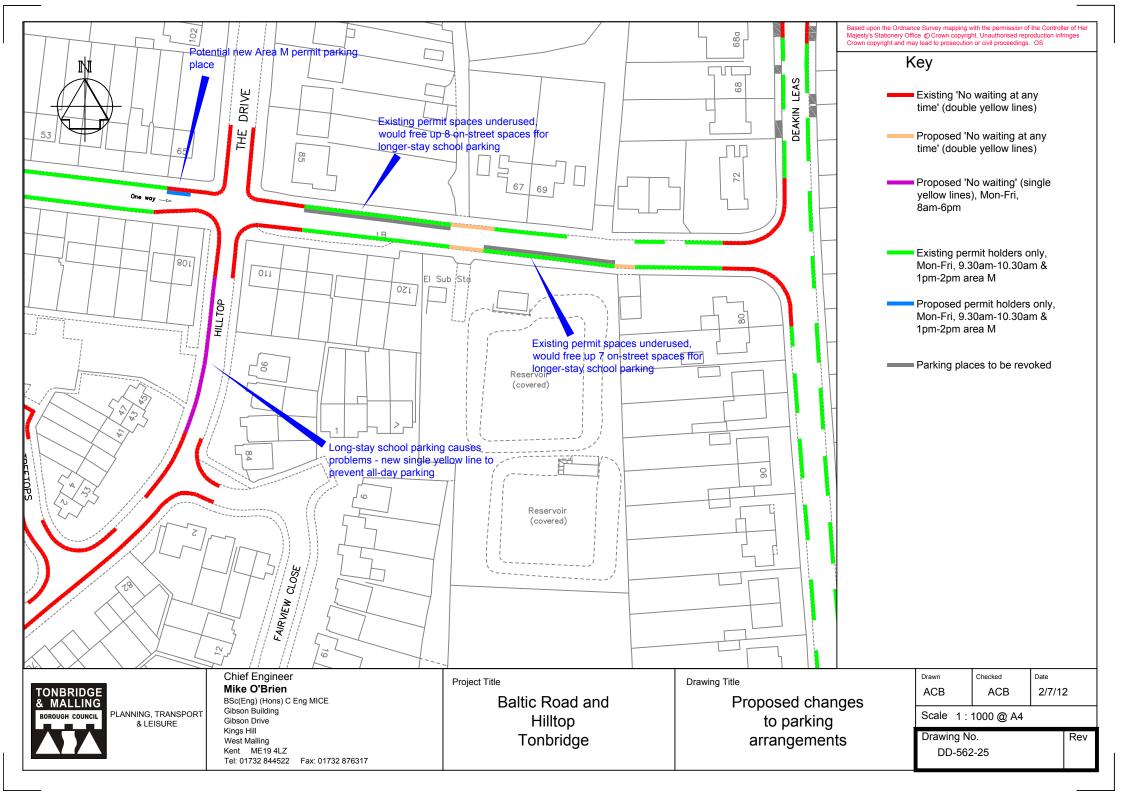

sed changes to parking restrictions

| ACB             |               |     |
|-----------------|---------------|-----|
| Scale           | 1 : 1000 @ A4 |     |
| Drawing No<br>D | o.<br>D-562-7 | Rev |







| West Malling      |                   |
|-------------------|-------------------|
| Kent ME19 4LZ     |                   |
| Tel: 01732 844522 | Fax: 01732 876317 |



| Kings Hill        |                   |
|-------------------|-------------------|
| West Malling      |                   |
| Kent ME19 4LZ     |                   |
| Tel: 01732 844522 | Fax: 01732 876317 |



| Proposed changes to  |
|----------------------|
| parking restrictions |
|                      |

| Drawing No. | Rev |
|-------------|-----|
| DD-562-09   |     |



\_\_\_\_\_



































































|                                                                                                       |                                                                                                        |                                           |                                      | Based upon the Ordnance Survey mapping with the permission of the Conti<br>Majesty's Stationery Office ©Crown copyright. Unauthorised reproduction<br>Crown copyright and may lead to prosecution or civil proceedings. 100023 |                                                            |                         |              | infringes     |          |
|-------------------------------------------------------------------------------------------------------|---