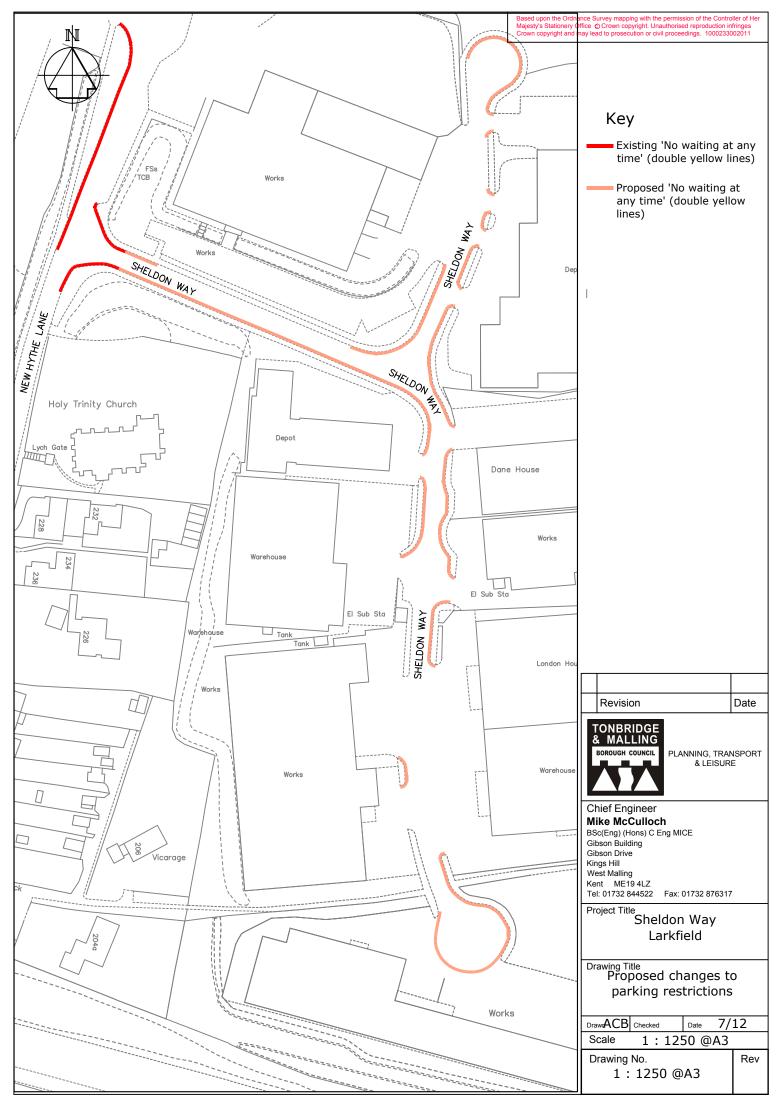

\_\_\_\_

| NBRIDGE<br>MALLING |                                  |
|--------------------|----------------------------------|
| ROUGH COUNCIL      | PLANNING, TRANSPORT<br>& LEISURE |
|                    |                                  |

Chief Engineer Mike O'Brien BSc(Hons) C Eng MICE Gibson Building Gibson Drive Kings Hill West Malling Kent ME19 4LZ Tel: 01732 844522 Fax: 01732 876317

Papion Grove Aylesford (Walderslade) Proposed changes to parking restrictions

| ACB             |               |     |
|-----------------|---------------|-----|
| Scale           | 1 : 1000 @ A4 |     |
| Drawing No<br>D | o.<br>D-562-7 | Rev |

| West Malling      |                   |
|-------------------|-------------------|
| Kent ME19 4LZ     |                   |
| Tel: 01732 844522 | Fax: 01732 876317 |

| Kings Hill        |                   |
|-------------------|-------------------|
| West Malling      |                   |
| Kent ME19 4LZ     |                   |
| Tel: 01732 844522 | Fax: 01732 876317 |

| Proposed changes to  |
|----------------------|
| parking restrictions |
|                      |

| Drawing No. | Rev |
|-------------|-----|
| DD-562-09   |     |

\_\_\_\_\_

|                                                                                                       |                                                                                                        |                                           |                                      | Based upon the Ordnance Survey mapping with the permission of the Conti<br>Majesty's Stationery Office ©Crown copyright. Unauthorised reproduction<br>Crown copyright and may lead to prosecution or civil proceedings. 100023 |                                                            |                         |              | infringes     |          |
|-------------------------------------------------------------------------------------------------------|--------------------------------------------------------------------------------------------------------|-------------------------------------------|--------------------------------------|--------------------------------------------------------------------------------------------------------------------------------------------------------------------------------------------------------------------------------|------------------------------------------------------------|-------------------------|--------------|---------------|----------|
|                                                                                                       | w double yellow lines to prevent<br>king around the Village Club car<br>k entrance, which also forms a |                                           |                                      |                                                                                                                                                                                                                                |                                                            |                         |              |               |          |
| gap to allow passing on Rochester                                                                     |                                                                                                        |                                           |                                      | Key                                                                                                                                                                                                                            |                                                            |                         |              |               |          |
|                                                                                                       |                                                                                                        |                                           |                                      |                                                                                                                                                                                                                                | Pror                                                       | osed 'N                 | lo waiting a | t anv         |          |
|                                                                                                       |                                                                                                        |                                           |                                      |                                                                                                                                                                                                                                | Proposed 'No waiting at any<br>time' (double yellow lines) |                         |              |               |          |
|                                                                                                       |                                                                                                        |                                           |                                      |                                                                                                                                                                                                                                | Existing 'Access protection marking'                       |                         |              |               |          |
| 36<br>POCHESTER ROAD<br>Club<br>ROCHESTER LA                                                          |                                                                                                        |                                           |                                      |                                                                                                                                                                                                                                | Existing car park                                          |                         |              |               |          |
|                                                                                                       | 36 HESTER                                                                                              | Club                                      |                                      |                                                                                                                                                                                                                                |                                                            |                         |              |               |          |
|                                                                                                       | ROCI.                                                                                                  |                                           |                                      |                                                                                                                                                                                                                                |                                                            |                         |              |               |          |
| $\nearrow$                                                                                            |                                                                                                        |                                           |                                      |                                                                                                                                                                                                                                |                                                            |                         |              |               |          |
|                                                                                                       |                                                                                                        |                                           |                                      |                                                                                                                                                                                                                                |                                                            |                         |              |               |          |
| New double yellow lines to prevent                                                                    |                                                                                                        |                                           |                                      |                                                                                                                                                                                                                                |                                                            |                         |              |               |          |
| parking around the car park entrance.<br>which also forms a gap to allow<br>passing on Rochester Road |                                                                                                        |                                           |                                      |                                                                                                                                                                                                                                |                                                            |                         |              |               |          |
|                                                                                                       |                                                                                                        |                                           |                                      |                                                                                                                                                                                                                                | Plan for illustrative purposes<br>only - do not scale      |                         |              |               |          |
| The Old Church                                                                                        |                                                                                                        |                                           |                                      |                                                                                                                                                                                                                                |                                                            |                         |              |               |          |
| The Old Church                                                                                        |                                                                                                        |                                           |                                      | Α                                                                                                                                                                                                                              |                                                            |                         |              |               |          |
|                                                                                                       |                                                                                                        |                                           |                                      |                                                                                                                                                                                                                                | Revision                                                   |                         | 1            |               |          |
| TONBRIDGE<br>& MALLING                                                                                | Chief Engineer<br>Mike McCulloch<br>BSc(Eng) (Hons) C Eng MICE                                         | Project Title<br>Aylesford Parking Review | Drawing Title<br>Rochester Road      |                                                                                                                                                                                                                                |                                                            | wn<br>CB                | Checked      | Date<br>12/12 | 2/11     |
| BOROUGH COUNCIL PLANNING, TRANSPORT<br>& LEISURE                                                      | Gibson Building<br>Gibson Drive<br>Kinge Hill                                                          |                                           |                                      | 1                                                                                                                                                                                                                              |                                                            | Scale 1:500 @ A4        |              |               |          |
|                                                                                                       | Kings Hill<br>West Malling<br>Kent ME19 4LZ<br>Tel: 01732 844522 Fax: 01732 876317                     | Amended Parking Restrictions              | ended Parking Restrictions Aylesford |                                                                                                                                                                                                                                |                                                            | Drawing No.<br>DD/559/5 |              |               | Rev<br>- |